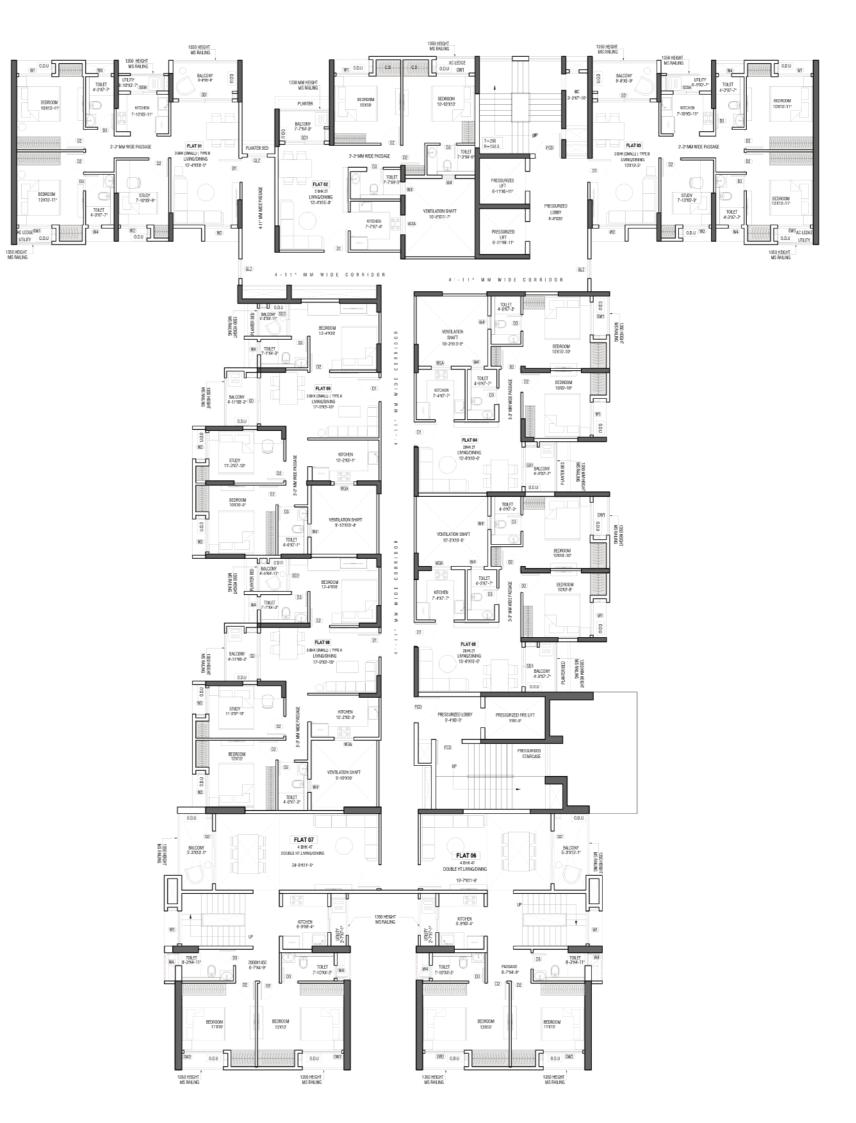

Sandpit 15.Barbecue Area 16.Feature Wall 17.Water Body 18.Hammock Garden And Topiaries 19.Reflexology Pathway 20.Yoga Lawn 21.Swimming Pool

### **MASTER PLAN**

22.Aqua Gym 23.Jacuzzi 24.Kid's Pool 25.Pool Deck 26.Outdoor Fitness Gym 27.Adda Zone 28.Party Lawn 29. Pickle Ball Court **30.Sculpture Court** 31.Look- Out Covered Deck 32.Flower Bed 33.Stage And Stargazing 34.Amphitheatre Seating 35.Silent Zone 36.Herbal Garden 37.Badminton Court 38.Bonfire With Seating 39.Fitness Zone 40.Healing Garden 41.Multipurpose Sports Court 42. Day care creche



É.





Xig I



























### TOWER D FIRST FLOOR PODIUM LEVEL

### TOWER D SECOND FLOOR PODIUM LEVEL



## TOWER D THIRD FLOOR PODIUM LEVEL











BEDROOM 10%10-11

BECROOM 10X10-11\*

1351 HEIGHT MS RAILING TOILET 4-3%7-3



## **TOWER D - 18TH FLOOR**

### **TOWER D - AREA CHART**

| TOWER NO.                | FLAT | FLOOR     | APARTMENT TYPE  | CARPET AREA<br>(FLAT)                                              | BALCONY +<br>UTILITY AREA<br>(SQFT) | BUILT-UP AREA<br>(SQFT.) | SUPER BUILT<br>UP AREA<br>(SQFT.) | TERRACE                        | FINAL SUPER BUILT-<br>UP AREA(SQ.FT) |
|--------------------------|------|-----------|-----------------|--------------------------------------------------------------------|-------------------------------------|--------------------------|-----------------------------------|--------------------------------|--------------------------------------|
|                          |      |           |                 | (WITHOUT<br>BALCONY BUT<br>INCLUDE C.B. AS<br>PER RERA)<b