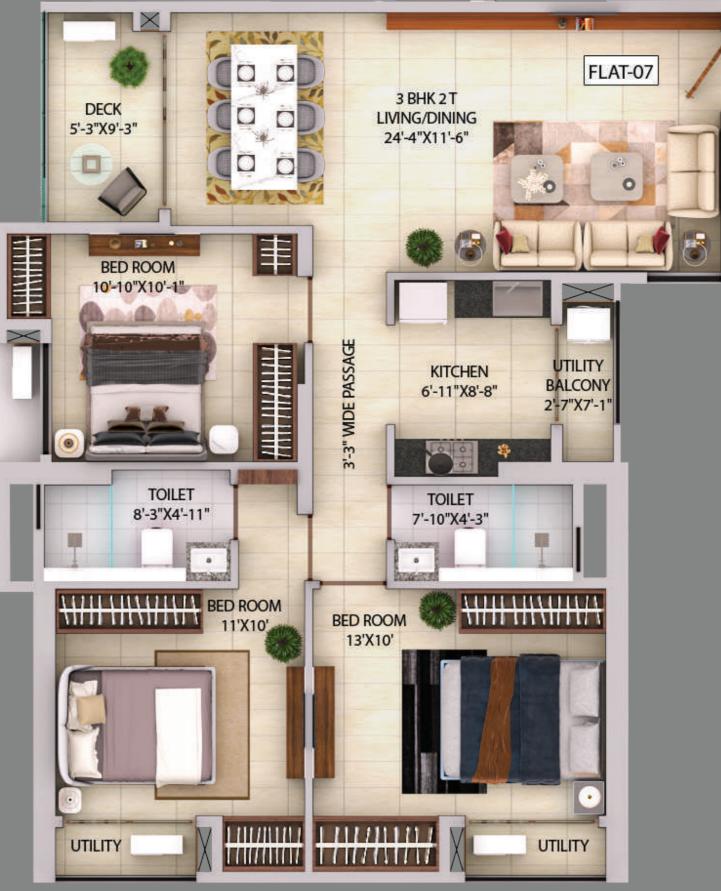

## **TOWER D - AREA CHART**

| TOWER NO.                           | FLAT | FLOOR      | APARTMENT TYPE  | CARPET AREA<br>(FLAT)                                              | BALCONY +<br>UTILITY AREA<br>(SOFT) | BUILT-UP AREA<br>(SQFT.) | SUPER BUILT<br>UP AREA<br>(SQFT.) | TERRACE                        | - FINAL SUPER BUILT-<br>UP AREA(SQ.FT) |
|-------------------------------------|------|------------|-----------------|--------------------------------------------------------------------|-------------------------------------|--------------------------|-----------------------------------|--------------------------------|----------------------------------------|
|                                     |      |            |                 | (WITHOUT<br>BALCONY BUT<br>INCLUDE C.B. AS<br>PER RERA)<br>(SQFT.) |                                     | FLAT                     |                                   | 50% CHARGEABLE<br>AREA (SQFT.) |                                        |
|                                     |      |            |                 |                                                                    |                                     |                          |                                   |                                |                                        |
| TOWER - D (5TH -<br>17TH - TYPICAL) | 1    | TYPICAL    | 3 BHK+2T(small) | 684                                                                | 96                                  | 865                      | 1153                              | 0                              | 1153                                   |
|                                     | 2    | TYPICAL    | 2 BHK+2T        | 566                                                                | 55                                  | 695                      | 926                               | 0                              | 926                                    |
|                                     | 3    | TYPICAL    | 3 BHK+2T(small) | 683                                                                | 97                                  | 865                      | 1153                              | 0                              | 1153                                   |
|                                     | 4    | TYPICAL    | 2 BHK+2T        | 567                                                                | 54                                  | 691                      | 922                               | 0                              | 922                                    |
|                                     | 5    | TYPICAL    | 2 BHK +2T       | 563                                                                | 55                                  | 691                      | 922                               | 0                              | 922                                    |
|                                     | 6    | TYPICAL    | 3 BHK +2T       | 803                                                                | 112                                 | 1013                     | 1351                              | 0                              | 1351                                   |
|                                     | 7    | TYPICAL    | 3 BHK +2T       | 859                                                                | 109                                 | 1069                     | 1425                              | 0                              | 1425                                   |
|                                     | 8    | TYPICAL    | 3 BHK+2T(small) | 670                                                                | 64                                  | 809                      | 1079                              | 0                              | 1079                                   |
|                                     | 9    | TYPICAL    | 3 BHK+2T(small) | 670                                                                | 66                                  | 815                      | 1087                              | 0                              | 1087                                   |
|                                     |      |            |                 |                                                                    |                                     |                          |                                   |                                |                                        |
| TOWER - D<br>(18TH FLOOR)           | 1    | 18th Floor | 3 BHK+2T(small) | 684                                                                | 96                                  | 865                      | 1153                              | 0                              | 1153                                   |
|                                     | 2    | 18th Floor | 2 BHK+2T        | 566                                                                | 55                                  | 695                      | 926                               | 0                              | 926                                    |
|                                     | 3    | 18th Floor | 3 BHK+2T(small) | 683                                                                | 97                                  | 865                      | 1153                              | 0                              | 1153                                   |
|                                     | 4    | 18th Floor | 2 BHK+2T        | 567                                                                | 54                                  | 691                      | 922                               | 0                              | 922                                    |
|                                     | 5    | 18th Floor | 2 BHK +2T       | 563                                                                | 55                                  | 691                      | 922                               | 0                              | 922                                    |
|                                     | 8    | 18th Floor | 3 BHK+2T(small) | 670                                                                | 64                                  | 809                      | 1079                              | 0                              | 1079                                   |
|                                     | 9    | 18th Floor | 3 BHK+2T(small) | 670                                                                | 66                                  | 815                      | 1087                              | 0                              | 1087                                   |
| TOWER - D<br>(19TH FLOOR)           | 1    | 19th Floor | 3 BHK+2T(small) | 684                                                                | 96                                  | 865                      | 1153                              | 0                              | 1153                                   |
|                                     | 2    | 19th Floor | 2 BHK+2T        | 566                                                                | 55                                  | 695                      | 926                               | 0                              | 926                                    |
|                                     | 3    | 19th Floor | 3 BHK+2T(small) | 683                                                                | 97                                  | 865                      | 1153                              | 0                              | 1153                                   |
|                                     | 4    | 19th Floor | 2 BHK+2T        | 567                                                                | 54                                  | 691                      | 922                               | 0                              | 922                                    |
|                                     | 5    | 19th Floor | 2 BHK +2T       | 563                                                                | 55                                  | 691                      | 922                               | 0                              | 922                                    |
|                                     | 8    | 19th Floor | 3 BHK+2T(small) | 670                                                                | 64                                  | 809                      | 1079                              | 0                              | 1079                                   |
|                                     | 9    | 19th Floor | 3 BHK+2T(small) | 670                                                                | 66                                  | 815                      | 1075                              | 0                              | 1087                                   |