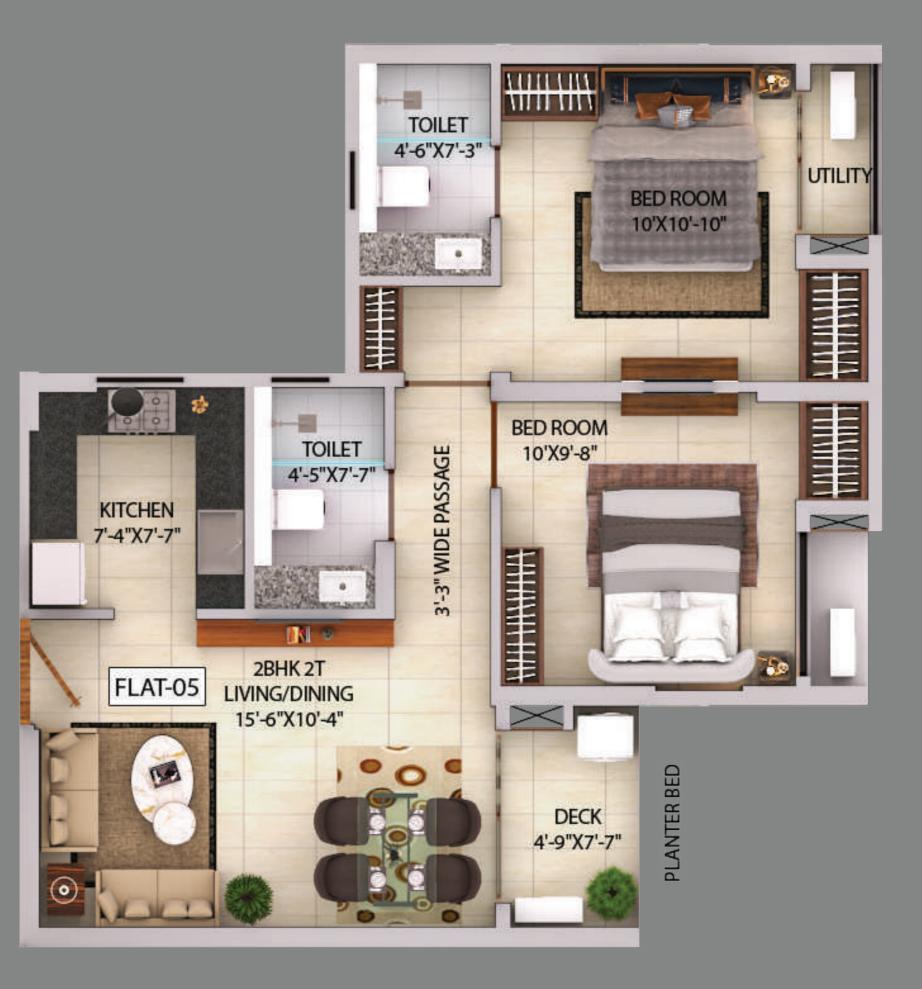

## **TOWER D - AREA CHART**

| TOWER NO.                           | FLAT | FLOOR      | APARTMENT TYPE  | CARPET AREA<br>(FLAT)                                              | BALCONY +<br>UTILITY AREA<br>(SOFT) | BUILT-UP AREA<br>(SQFT.) | SUPER BUILT<br>UP AREA<br>(SQFT.) | TERRACE                        | - FINAL SUPER BUILT-<br>UP AREA(SQ.FT) |
|-------------------------------------|------|------------|-----------------|--------------------------------------------------------------------|-------------------------------------|--------------------------|-----------------------------------|--------------------------------|----------------------------------------|
|                                     |      |            |                 | (WITHOUT<br>BALCONY BUT<br>INCLUDE C.B. AS<br>PER RERA)<br>(SQFT.) |                                     | FLAT                     |                                   | 50% CHARGEABLE<br>AREA (SQFT.) |                                        |
|                                     |      |            |                 |                                                                    |                                     |                          |                                   |                                |                                        |
| TOWER - D (5TH -<br>17TH - TYPICAL) | 1    | TYPICAL    | 3 BHK+2T(small) | 684                                                                | 96                                  | 865                      | 1153                              | 0                              | 1153                                   |
|                                     | 2    | TYPICAL    | 2 BHK+2T        | 566                                                                | 55                                  | 695                      | 926                               | 0                              | 926                                    |
|                                     | 3    | TYPICAL    | 3 BHK+2T(small) | 683                                                                | 97                                  | 865                      | 1153                              | 0                              | 1153                                   |
|                                     | 4    | TYPICAL    | 2 BHK+2T        | 567                                                                | 54                                  | 691                      | 922                               | 0                              | 922                                    |
|                                     | 5    | TYPICAL    | 2 BHK +2T       | 563                                                                | 55                                  | 691                      | 922                               | 0                              | 922                                    |
|                                     | 6    | TYPICAL    | 3 BHK +2T       | 803                                                                | 112                                 | 1013                     | 1351                              | 0                              | 1351                                   |
|                                     | 7    | TYPICAL    | 3 BHK +2T       | 859                                                                | 109                                 | 1069                     | 1425                              | 0                              | 1425                                   |
|                                     | 8    | TYPICAL    | 3 BHK+2T(small) | 670                                                                | 64                                  | 809                      | 1079                              | 0                              | 1079                                   |
|                                     | 9    | TYPICAL    | 3 BHK+2T(small) | 670                                                                | 66                                  | 815                      | 1087                              | 0                              | 1087                                   |
|                                     |      |            |                 |                                                                    |                                     |                          |                                   |                                |                                        |
| TOWER - D<br>(18TH FLOOR)           | 1    | 18th Floor | 3 BHK+2T(small) | 684                                                                | 96                                  | 865                      | 1153                              | 0                              | 1153                                   |
|                                     | 2    | 18th Floor | 2 BHK+2T        | 566                                                                | 55                                  | 695                      | 926                               | 0                              | 926                                    |
|                                     | 3    | 18th Floor | 3 BHK+2T(small) | 683                                                                | 97                                  | 865                      | 1153                              | 0                              | 1153                                   |
|                                     | 4    | 18th Floor | 2 BHK+2T        | 567                                                                | 54                                  | 691                      | 922                               | 0                              | 922                                    |
|                                     | 5    | 18th Floor | 2 BHK +2T       | 563                                                                | 55                                  | 691                      | 922                               | 0                              | 922                                    |
|                                     | 8    | 18th Floor | 3 BHK+2T(small) | 670                                                                | 64                                  | 809                      | 1079                              | 0                              | 1079                                   |
|                                     | 9    | 18th Floor | 3 BHK+2T(small) | 670                                                                | 66                                  | 815                      | 1087                              | 0                              | 1087                                   |
| TOWER - D<br>(19TH FLOOR)           | 1    | 19th Floor | 3 BHK+2T(small) | 684                                                                | 96                                  | 865                      | 1153                              | 0                              | 1153                                   |
|                                     | 2    | 19th Floor | 2 BHK+2T        | 566                                                                | 55                                  | 695                      | 926                               | 0                              | 926                                    |
|                                     | 3    | 19th Floor | 3 BHK+2T(small) | 683                                                                | 97                                  | 865                      | 1153                              | 0                              | 1153                                   |
|                                     | 4    | 19th Floor | 2 BHK+2T        | 567                                                                | 54                                  | 691                      | 922                               | 0                              | 922                                    |
|                                     | 5    | 19th Floor | 2 BHK +2T       | 563                                                                | 55                                  | 691                      | 922                               | 0                              | 922                                    |
|                                     | 8    | 19th Floor | 3 BHK+2T(small) | 670                                                                | 64                                  | 809                      | 1079                              | 0                              | 1079                                   |
|                                     | 9    | 19th Floor | 3 BHK+2T(small) | 670                                                                | 66                                  | 815                      | 1075                              | 0                              | 1087                                   |