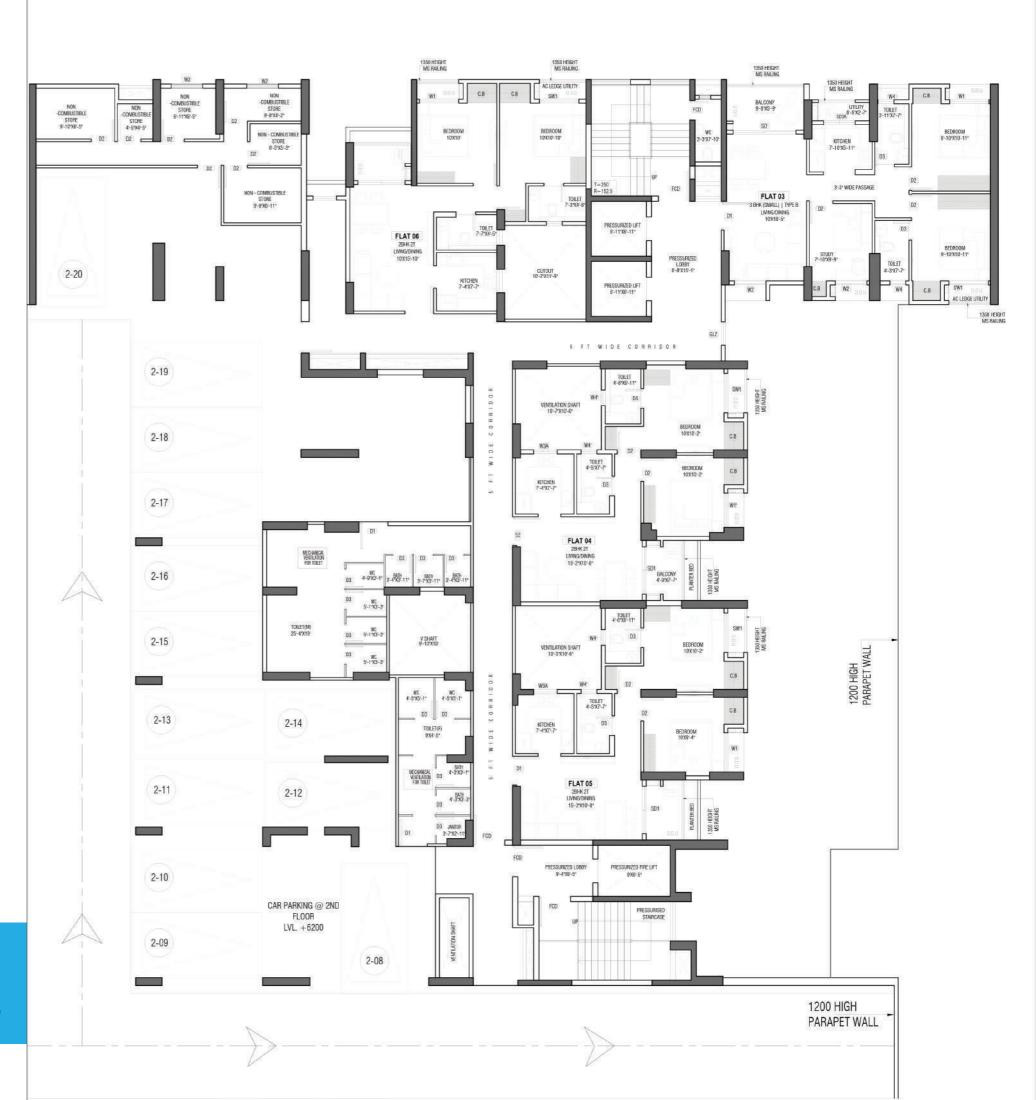

ff 7.Dense Planting 8.Stamp Path 9.Lawn 10.Amphitheatre 11.Senior Citizen Corner 12.Kid's Play Area 13.Outdoor Fitness Gym 14.Sandpit 15.Barbecue Area 16.Feature Wall 17.Water Body 18.Hammock Garden And Topiaries 19.Reflexology Pathway 20.Yoga Lawn 21.Swimming Pool

### **MASTER PLAN**

22.Aqua Gym 23.Jacuzzi 24.Kid's Pool 25.Pool Deck 26.Outdoor Fitness Gym 27.Adda Zone 28.Party Lawn 29. Pickle Ball Court **30.Sculpture Court** 31.Look- Out Covered Deck 32.Flower Bed 33.Stage And Stargazing 34.Amphitheatre Seating 35.Silent Zone 36.Herbal Garden 37.Badminton Court 38.Bonfire With Seating 39.Fitness Zone 40.Healing Garden 41.Multipurpose Sports Court 42. Day care creche



É.





Xig I



























### TOWER D FIRST FLOOR PODIUM LEVEL

### TOWER D SECOND FLOOR PODIUM LEVEL



## TOWER D THIRD FLOOR PODIUM LEVEL











BEDROOM 10%10-11

BECROOM 10X10-11\*

1351 HEIGHT MS RAILING TOILET 4-3%7-3



## **TOWER D - 18TH FLOOR**

### **TOWER D - AREA CHART**

| TOWER NO.                | FLAT | FLOOR     | APARTMENT TYPE  | CARPET AREA<br>(FLAT)                                              | BALCONY +<br>UTILITY AREA<br>(SQFT) | BUILT-UP AREA<br>(SQFT.) | SUPER BUILT<br>UP AREA<br>(SQFT.) | TERRACE                        | FINAL SUPER BUILT-<br>UP AREA(SQ.FT) |
|--------------------------|------|-----------|-----------------|--------------------------------------------------------------------|-------------------------------------|--------------------------|-----------------------------------|--------------------------------|-------------------------------------