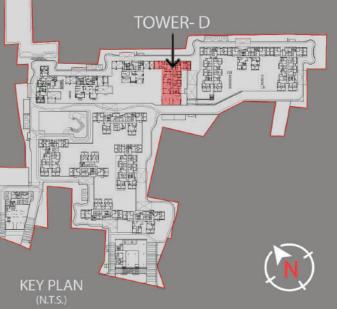

### LEGENDS

1.Entry/Exit 2.Arrival plaza 3.Space For DG 4. Jogging Track 5.Forest Cabana 6.Drop Off 7.Dense Planting 8.Stamp Path 9.Lawn 10.Amphitheatre 11.Senior Citizen Corner 12.Kid's Play Area 13.Outdoor Fitness Gym 14.Sandpit 15.Barbecue Area 16.Feature Wall 17.Water Body 18.Hammock Garden And Topiaries 19.Reflexology Pathway 20.Yoga Lawn 21.Swimming Pool

### **MASTER PLAN**

22.Aqua Gym 23.Jacuzzi 24.Kid's Pool 25.Pool Deck 26.Outdoor Fitness Gym 27.Adda Zone 28.Party Lawn 29. Pickle Ball Court **30.Sculpture Court** 31.Look- Out Covered Deck 32.Flower Bed 33.Stage And Stargazing 34.Amphitheatre Seating 35.Silent Zone 36.Herbal Garden 37.Badminton Court 38.Bonfire With Seating 39.Fitness Zone 40.Healing Garden 41.Multipurpose Sports Court 42. Day care creche



É.





Xig I



























### TOWER D FIRST FLOOR PODIUM LEVEL

### TOWER D SECOND FLOOR PODIUM LEVEL



## TOWER D THIRD FLOOR PODIUM LEVEL











BEDROOM 10%10-11

BECROOM 10X10-11\*

1351 HEIGHT MS RAILING TOILET 4-3%7-3



## **TOWER D - 18TH FLOOR**

### **TOWER D - AREA CHART**

| TOWER NO.                | FLAT | FLOOR     | APARTMENT TYPE  | CARPET AREA<br>(FLAT)                                              | BALCONY +<br>UTILITY AREA<br>(SQFT) | BUILT-UP AREA<br>(SQFT.) | SUPER BUILT<br>UP AREA<br>(SQFT.) | TERRACE                        | FINAL SUPER BUILT-<br>UP AREA(SQ.FT) |
|--------------------------|------|-----------|-----------------|--------------------------------------------------------------------|-------------------------------------|--------------------------|---