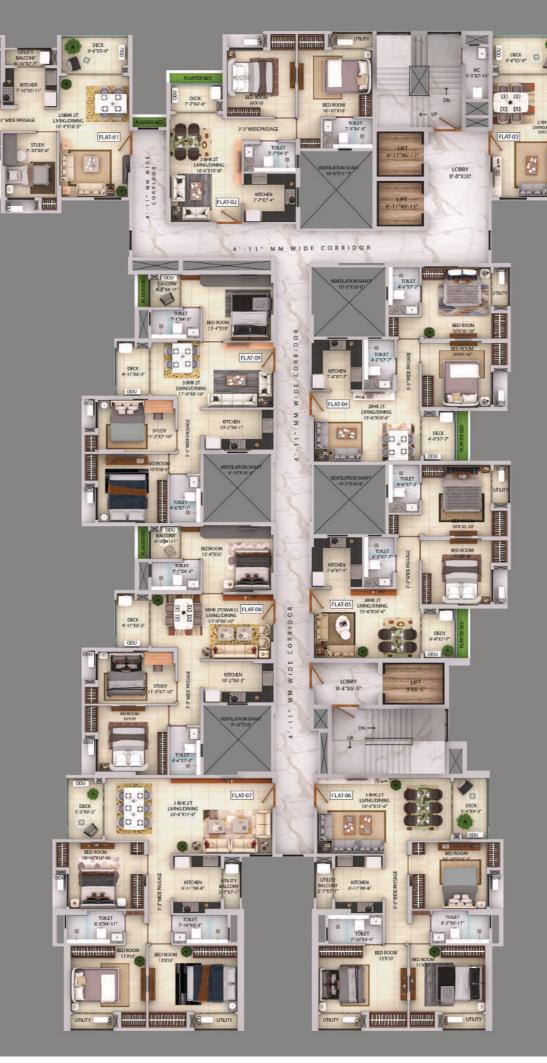

### TOWER D FIRST FLOOR PODIUM LEVEL

### TOWER D SECOND FLOOR PODIUM LEVEL

## TOWER D THIRD FLOOR PODIUM LEVEL

BEDROOM 10%10-11

BECROOM 10X10-11\*

1351 HEIGHT MS RAILING TOILET 4-3%7-3