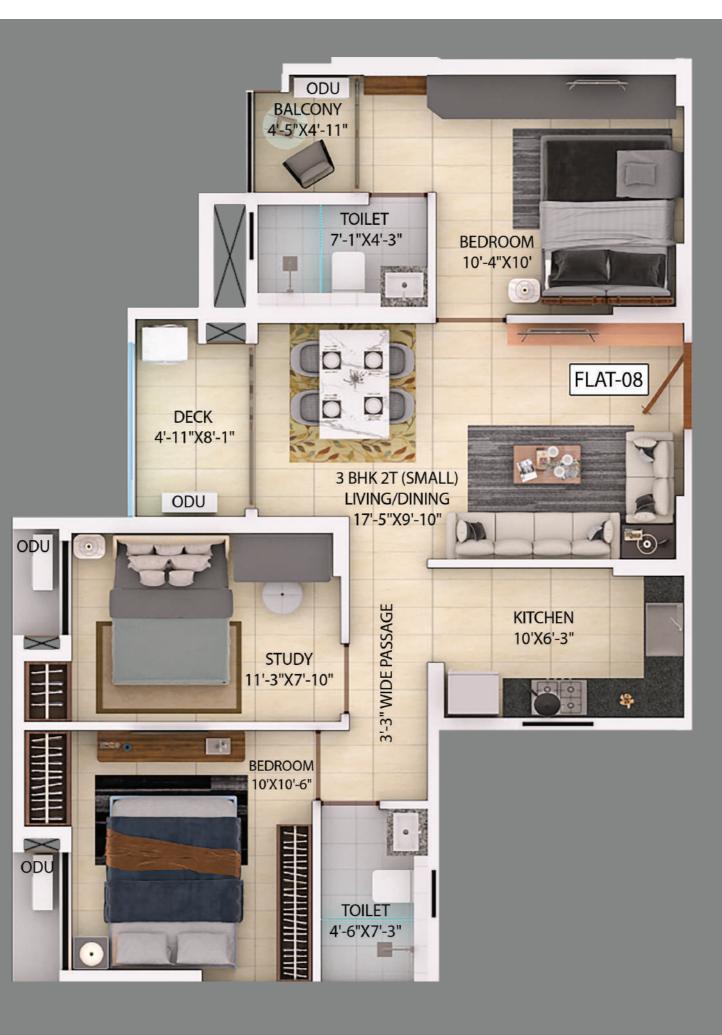

### **TOWER D - AREA CHART**

| TOWER NO.                | FLAT | FLOOR     | APARTMENT TYPE  | CARPET AREA<br>(FLAT)                                              | BALCONY +<br>UTILITY AREA<br>(SQFT) | BUILT-UP AREA<br>(SQFT.) | SUPER BUILT<br>UP AREA<br>(SQFT.) | TERRACE                        | FINAL SUPER BUILT-<br>UP AREA(SQ.FT) |
|--------------------------|------|-----------|-----------------|--------------------------------------------------------------------|-------------------------------------|--------------------------|-----------------------------------|--------------------------------|--------------------------------------|
|                          |      |           |                 | (WITHOUT<br>BALCONY BUT<br>INCLUDE C.B. AS<br>PER RERA)<br>(SQFT.) |                                     | FLAT                     |                                   | 50% CHARGEABLE<br>AREA (SQFT.) |                                      |
|                          |      |           |                 |                                                                    |                                     |                          |                                   |                                |                                      |
| TOWER - D (1ST<br>FLOOR) | 3    | 1st floor | 3 BHK+2T(small) | 676                                                                | 97                                  | 865                      | 1153                              | 90                             | 1243                                 |
|                          | 4    | 1st floor | 2 BHK+2T        | 560                                                                | 54                                  | 691                      | 922                               | 295                            | 1216                                 |
|                          | 5    | 1st floor | 2 BHK +2T       | 556                                                                | 55                                  | 691                      | 922                               | 295                            | 1216                                 |
|                          |      |           |                 |                                                                    |                                     |                          |                                   |                                |                                      |
|                          | 2    | 2nd floor | 2 BHK+2T        | 565                                                                | 55                                  | 697                      | 929                               | 0                              | 929                                  |
| TOWER - D (2ND           | 3    | 2nd floor | 3 BHK+2T(small) | 676                                                                | 97                                  | 865                      | 1153                              | 0                              | 1153                                 |
| FLOOR)                   | 4    | 2nd floor | 2 BHK+2T        | 560                                                                | 54                                  | 691                      | 922                               | 0                              | 922                                  |
|                          | 5    | 2nd floor | 2 BHK +2T       | 556                                                                | 55                                  | 691                      | 922                               | 0                              | 922                                  |
|                          | 3    | 3rd floor | 3 BHK+2T(small) | 676                                                                | 97                                  | 865                      | 1153                              | 0                              | 1153                                 |
| TOWER - D (3RD<br>FLOOR) | 4    | 3rd floor | 2 BHK+2T        | 560                                                                | 54                                  | 691                      | 922                               | 0                              | 922                                  |
|                          | 5    | 3rd floor | 2 BHK +2T       | 556                                                                | 55                                  | 691                      | 922                               | 0                              | 922                                  |
|                          |      |           |                 |                                                                    |                                     |                          |                                   |                                |                                      |
| TOWER - D (4TH<br>FLOOR) | 1    | 4th floor | 3 BHK+2T(small) | 683                                                                | 98                                  | 869                      | 1159                              | 0                              | 1159                                 |
|                          | 2    | 4th floor | 2 BHK+2T        | 565                                                                | 55                                  | 697                      | 929                               | 0                              | 929                                  |
|                          | 3    | 4th floor | 3 BHK+2T(small) | 676                                                                | 97                                  | 865                      | 1153                              | 0                              | 1153                                 |
|                          | 4    | 4th floor | 2 BHK+2T        | 560                                                                | 54                                  | 691                      | 922                               | 0                              | 922                                  |
|                          | 5    | 4th floor | 2 BHK +2T       | 556                                                                | 55                                  | 691                      | 922                               | 0                              | 922                                  |

## **TOWER D - AREA CHART**

| TOWER NO.                           | FLAT | FLOOR      | APARTMENT TYPE  | CARPET AREA<br>(FLAT)                                              | BALCONY +<br>UTILITY AREA<br>(SOFT) | BUILT-UP AREA<br>(SQFT.) | SUPER BUILT<br>UP AREA<br>(SQFT.) | TERRACE                        | - FINAL SUPER BUILT-<br>UP AREA(SQ.FT) |
|-------------------------------------|------|------------|-----------------|--------------------------------------------------------------------|-------------------------------------|--------------------------|-----------------------------------|--------------------------------|----------------------------------------|
|                                     |      |            |                 | (WITHOUT<br>BALCONY BUT<br>INCLUDE C.B. AS<br>PER RERA)<br>(SQFT.) |                                     | FLAT                     |                                   | 50% CHARGEABLE<br>AREA (SQFT.) |                                        |
|                                     |      |            |                 |                                                                    |                                     |                          |                                   |                                |                                        |
| TOWER - D (5TH -<br>17TH - TYPICAL) | 1    | TYPICAL    | 3 BHK+2T(small) | 684                                                                | 96                                  | 865                      | 1153                              | 0                              | 1153                                   |
|                                     | 2    | TYPICAL    | 2 BHK+2T        | 566                                                                | 55                                  | 695                      | 926                               | 0                              | 926                                    |
|                                     | 3    | TYPICAL    | 3 BHK+2T(small) | 683                                                                | 97                                  | 865                      | 1153                              | 0                              | 1153                                   |
|                                     | 4    | TYPICAL    | 2 BHK+2T        | 567                                                                | 54                                  | 691                      | 922                               | 0                              | 922                                    |
|                                     | 5    | TYPICAL    | 2 BHK +2T       | 563                                                                | 55                                  | 691                      | 922                               | 0                              | 922                                    |
|                                     | 6    | TYPICAL    | 3 BHK +2T       | 803                                                                | 112                                 | 1013                     | 1351                              | 0                              | 1351                                   |
|                                     | 7    | TYPICAL    | 3 BHK +2T       | 859                                                                | 109                                 | 1069                     | 1425                              | 0                              | 1425                                   |
|                                     | 8    | TYPICAL    | 3 BHK+2T(small) | 670                                                                | 64                                  | 809                      | 1079                              | 0                              | 1079                                   |
|                                     | 9    | TYPICAL    | 3 BHK+2T(small) | 670                                                                | 66                                  | 815                      | 1087                              | 0                              | 1087                                   |
|                                     |      |            |                 |                                                                    |                                     |                          |                                   |                                |                                        |
| TOWER - D<br>(18TH FLOOR)           | 1    | 18th Floor | 3 BHK+2T(small) | 684                                                                | 96                                  | 865                      | 1153                              | 0                              | 1153                                   |
|                                     | 2    | 18th Floor | 2 BHK+2T        | 566                                                                | 55                                  | 695                      | 926                               | 0                              | 926                                    |
|                                     | 3    | 18th Floor | 3 BHK+2T(small) | 683                                                                | 97                                  | 865                      | 1153                              | 0                              | 1153                                   |
|                                     | 4    | 18th Floor | 2 BHK+2T        | 567                                                                | 54                                  | 691                      | 922                               | 0                              | 922                                    |
|                                     | 5    | 18th Floor | 2 BHK +2T       | 563                                                                | 55                                  | 691                      | 922                               | 0                              | 922                                    |
|                                     | 8    | 18th Floor | 3 BHK+2T(small) | 670                                                                | 64                                  | 809                      | 1079                              | 0                              | 1079                                   |
|                                     | 9    | 18th Floor | 3 BHK+2T(small) | 670                                                                | 66                                  | 815                      | 1087                              | 0                              | 1087                                   |
| TOWER - D<br>(19TH FLOOR)           | 1    | 19th Floor | 3 BHK+2T(small) | 684                                                                | 96                                  | 865                      | 1153                              | 0                              | 1153                                   |
|                                     | 2    | 19th Floor | 2 BHK+2T        | 566                                                                | 55                                  | 695                      | 926                               | 0                              | 926                                    |
|                                     | 3    | 19th Floor | 3 BHK+2T(small) | 683                                                                | 97                                  | 865                      | 1153                              | 0                              | 1153                                   |
|                                     | 4    | 19th Floor | 2 BHK+2T        | 567                                                                | 54                                  | 691                      | 922                               | 0                              | 922                                    |
|                                     | 5    | 19th Floor | 2 BHK +2T       | 563                                                                | 55                                  | 691                      | 922                               | 0                              | 922                                    |
|                                     | 8    | 19th Floor | 3 BHK+2T(small) | 670                                                                | 64                                  | 809                      | 1079                              | 0                              | 1079                                   |
|                                     | 9    | 19th Floor | 3 BHK+2T(small) | 670                                                                | 66                                  | 815                      | 1075                              | 0                              | 1087                                   |