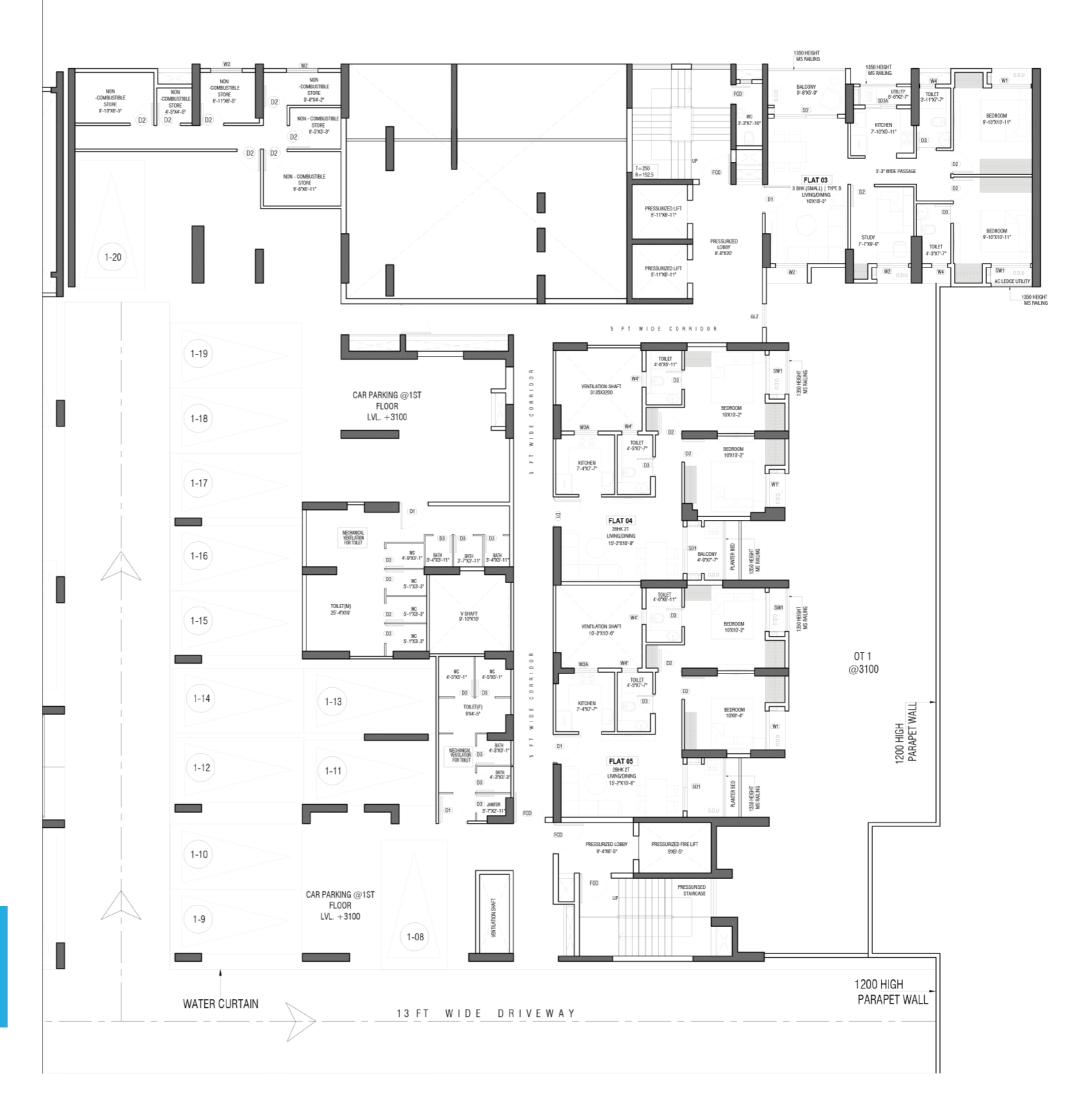

y/Exit 2.Arrival plaza 3.Space For DG 4. Jogging Track 5.Forest Cabana 6.Drop Off 7.Dense Planting 8.Stamp Path 9.Lawn 10.Amphitheatre 11.Senior Citizen Corner 12.Kid's Play Area 13.Outdoor Fitness Gym 14.Sandpit 15.Barbecue Area 16.Feature Wall 17.Water Body 18.Hammock Garden And Topiaries 19.Reflexology Pathway 20.Yoga Lawn 21.Swimming Pool

### **MASTER PLAN**

22.Aqua Gym 23.Jacuzzi 24.Kid's Pool 25.Pool Deck 26.Outdoor Fitness Gym 27.Adda Zone 28.Party Lawn 29. Pickle Ball Court **30.Sculpture Court** 31.Look- Out Covered Deck 32.Flower Bed 33.Stage And Stargazing 34.Amphitheatre Seating 35.Silent Zone 36.Herbal Garden 37.Badminton Court 38.Bonfire With Seating 39.Fitness Zone 40.Healing Garden 41.Multipurpose Sports Court 42. Day care creche



É.





Xig I



























### TOWER D FIRST FLOOR PODIUM LEVEL

### TOWER D SECOND FLOOR PODIUM LEVEL



## TOWER D THIRD FLOOR PODIUM LEVEL











BEDROOM 10%10-11

BECROOM 10X10-11\*

1351 HEIGHT MS RAILING TOILET 4-3%7-3



## **TOWER D - 18TH FLOOR**

### **TOWER D - AREA CHART**

| TOWER NO.                | FLAT | FLOOR     | APARTMENT TYPE  | CARPET AREA<br>(FLAT)                                              | BALCONY +<br>UTILITY AREA<br>(SQFT) | BUILT-UP AREA<br>(SQFT.) | SUPER BUILT<br>UP AREA<br>(SQFT.) | TERRACE                        | FINAL SUPER BUILT-<br>UP AREA(SQ.FT) |
|--------------------------|------|-----------|-----------------|--------------------------------------------------------------------|-------------------------------------|--------------------------|---------------------------