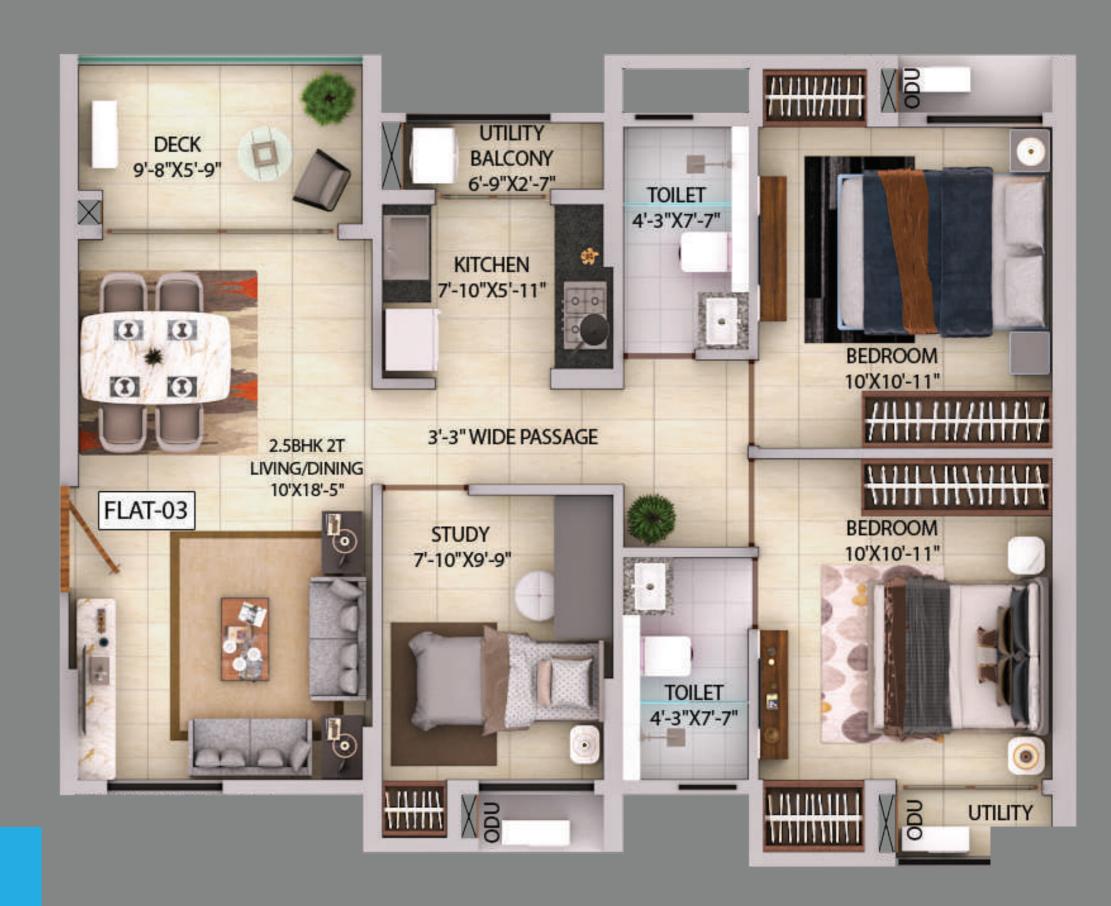

## TOWER D THIRD FLOOR PODIUM LEVEL

BEDROOM 10%10-11

BECROOM 10X10-11\*

1351 HEIGHT MS RAILING TOILET 4-3%7-3