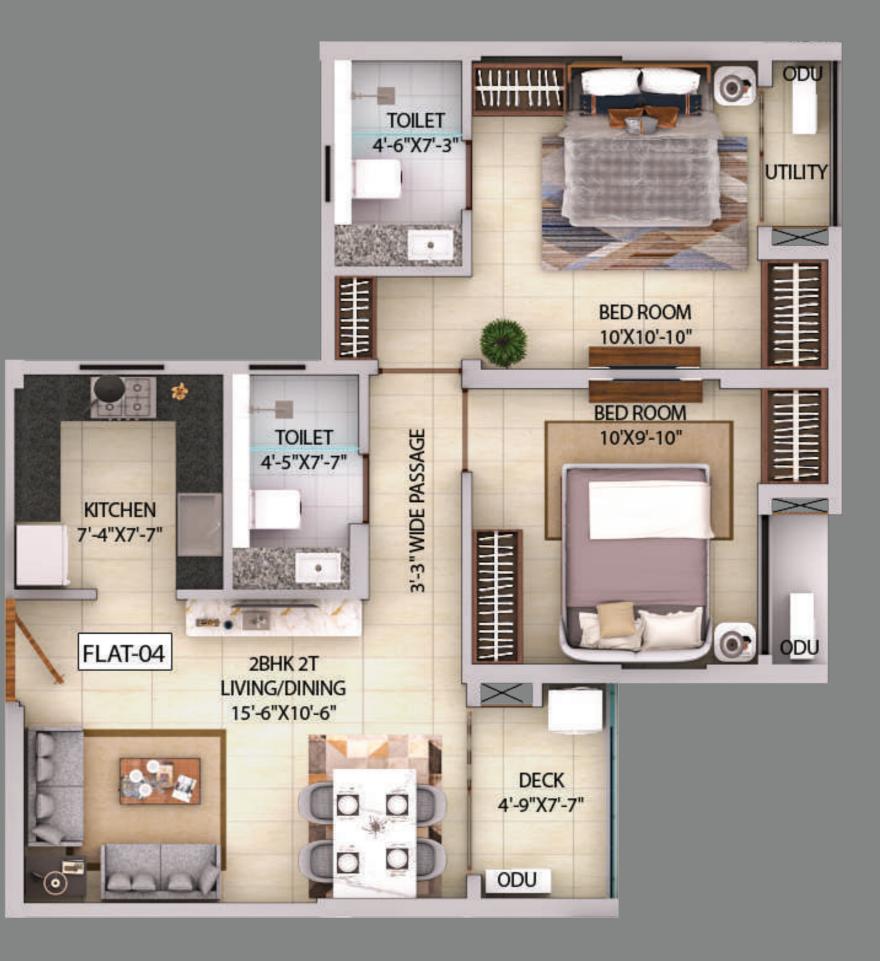

LEGENDS

1.Entry/Exit 2.Arrival plaza 3.Space For DG 4. Jogging Track 5.Forest Cabana 6.Drop Off 7.Dense Planting 8.Stamp Path 9.Lawn 10.Amphitheatre 11.Senior Citizen Corner 12.Kid's Play Area 13.Outdoor Fitness Gym 14.Sandpit 15.Barbecue Area 16.Feature Wall 17.Water Body 18.Hammock Garden And Topiaries 19.Reflexology Pathway 20.Yoga Lawn 21.Swimming Pool

### **MASTER PLAN**

22.Aqua Gym 23.Jacuzzi 24.Kid's Pool 25.Pool Deck 26.Outdoor Fitness Gym 27.Adda Zone 28.Party Lawn 29. Pickle Ball Court **30.Sculpture Court** 31.Look- Out Covered Deck 32.Flower Bed 33.Stage And Stargazing 34.Amphitheatre Seating 35.Silent Zone 36.Herbal Garden 37.Badminton Court 38.Bonfire With Seating 39.Fitness Zone 40.Healing Garden 41.Multipurpose Sports Court 42. Day care creche



É.





Xig I



























### TOWER D FIRST FLOOR PODIUM LEVEL

### TOWER D SECOND FLOOR PODIUM LEVEL



## TOWER D THIRD FLOOR PODIUM LEVEL











BEDROOM 10%10-11

BECROOM 10X10-11\*

1351 HEIGHT MS RAILING TOILET 4-3%7-3



## **TOWER D - 18TH FLOOR**

### **TOWER D - AREA CHART**

| TOWER NO.                | FLAT | FLOOR     | APARTMENT TYPE  | CARPET AREA<br>(FLAT)                                              | BALCONY +<br>UTILITY AREA<br>(SQFT) | BUILT-UP AREA<br>(SQFT.) | SUPER BUILT<br>UP AREA<br>(SQFT.) | TERRACE                        | FINAL SUPER BUILT-<br>UP AREA(SQ.FT) |
|--------------------------|------|-----------|-----------------|--------------------------------------------------------------------|-------------------------------------|--------------------------|-----------