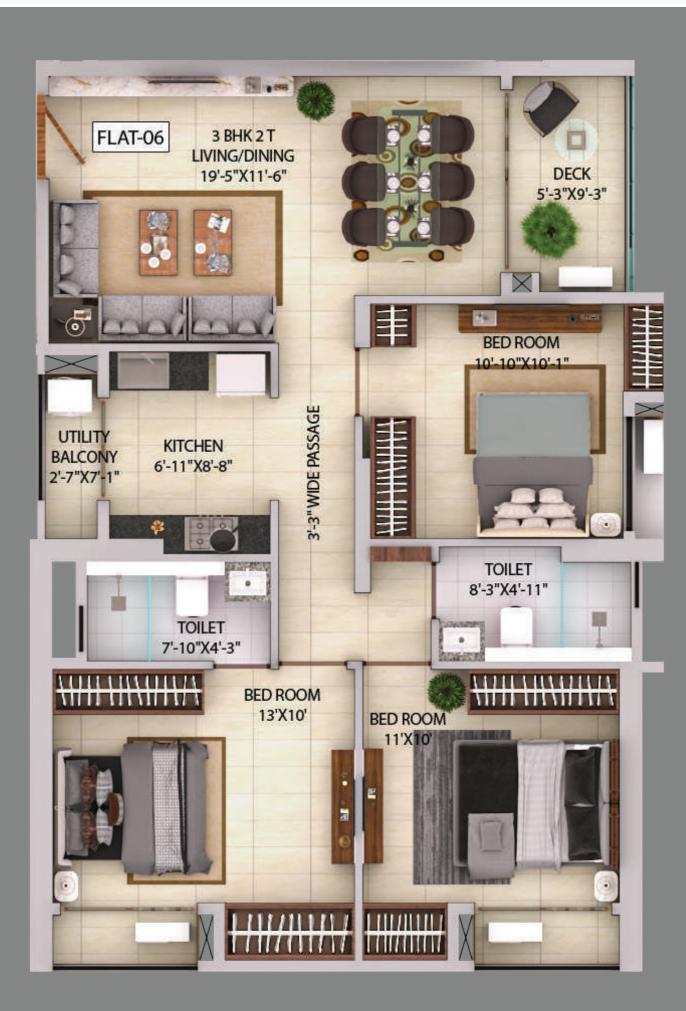

## **TOWER D - AREA CHART**

| TOWER NO.                           | FLAT | FLOOR      | APARTMENT TYPE  | CARPET AREA<br>(FLAT)                                              | BALCONY +<br>UTILITY AREA<br>(SOFT) | BUILT-UP AREA<br>(SQFT.) | SUPER BUILT<br>UP AREA<br>(SQFT.) | TERRACE                        | - FINAL SUPER BUILT-<br>UP AREA(SQ.FT) |
|-------------------------------------|------|------------|-----------------|--------------------------------------------------------------------|-------------------------------------|--------------------------|-----------------------------------|--------------------------------|----------------------------------------|
|                                     |      |            |                 | (WITHOUT<br>BALCONY BUT<br>INCLUDE C.B. AS<br>PER RERA)<br>(SQFT.) |                                     | FLAT                     |                                   | 50% CHARGEABLE<br>AREA (SQFT.) |                                        |
|                                     |      |            |                 |                                                                    |                                     |                          |                                   |                                |                                        |
| TOWER - D (5TH -<br>17TH - TYPICAL) | 1    | TYPICAL    | 3 BHK+2T(small) | 684                                                                | 96                                  | 865                      | 1153                              | 0                              | 1153                                   |
|                                     | 2    | TYPICAL    | 2 BHK+2T        | 566                                                                | 55                                  | 695                      | 926                               | 0                              | 926                                    |
|                                     | 3    | TYPICAL    | 3 BHK+2T(small) | 683                                                                | 97                                  | 865                      | 1153                              | 0                              | 1153                                   |
|                                     | 4    | TYPICAL    | 2 BHK+2T        | 567                                                                | 54                                  | 691                      | 922                               | 0                              | 922                                    |
|                                     | 5    | TYPICAL    | 2 BHK +2T       | 563                                                                | 55                                  | 691                      | 922                               | 0                              | 922                                    |
|                                     | 6    | TYPICAL    | 3 BHK +2T       | 803                                                                | 112                                 | 1013                     | 1351                              | 0                              | 1351                                   |
|                                     | 7    | TYPICAL    | 3 BHK +2T       | 859                                                                | 109                                 | 1069                     | 1425                              | 0                              | 1425                                   |
|                                     | 8    | TYPICAL    | 3 BHK+2T(small) | 670                                                                | 64                                  | 809                      | 1079                              | 0                              | 1079                                   |
|                                     | 9    | TYPICAL    | 3 BHK+2T(small) | 670                                                                | 66                                  | 815                      | 1087                              | 0                              | 1087                                   |
|                                     |      |            |                 |                                                                    |                                     |                          |                                   |                                |                                        |
| TOWER - D<br>(18TH FLOOR)           | 1    | 18th Floor | 3 BHK+2T(small) | 684                                                                | 96                                  | 865                      | 1153                              | 0                              | 1153                                   |
|                                     | 2    | 18th Floor | 2 BHK+2T        | 566                                                                | 55                                  | 695                      | 926                               | 0                              | 926                                    |
|                                     | 3    | 18th Floor | 3 BHK+2T(small) | 683                                                                | 97                                  | 865                      | 1153                              | 0                              | 1153                                   |
|                                     | 4    | 18th Floor | 2 BHK+2T        | 567                                                                | 54                                  | 691                      | 922                               | 0                              | 922                                    |
|                                     | 5    | 18th Floor | 2 BHK +2T       | 563                                                                | 55                                  | 691                      | 922                               | 0                              | 922                                    |
|                                     | 8    | 18th Floor | 3 BHK+2T(small) | 670                                                                | 64                                  | 809                      | 1079                              | 0                              | 1079                                   |
|                                     | 9    | 18th Floor | 3 BHK+2T(small) | 670                                                                | 66                                  | 815                      | 1087                              | 0                              | 1087                                   |
| TOWER - D<br>(19TH FLOOR)           | 1    | 19th Floor | 3 BHK+2T(small) | 684                                                                | 96                                  | 865                      | 1153                              | 0                              | 1153                                   |
|                                     | 2    | 19th Floor | 2 BHK+2T        | 566                                                                | 55                                  | 695                      | 926                               | 0                              | 926                                    |
|                                     | 3    | 19th Floor | 3 BHK+2T(small) | 683                                                                | 97                                  | 865                      | 1153                              | 0                              | 1153                                   |
|                                     | 4    | 19th Floor | 2 BHK+2T        | 567                                                                | 54                                  | 691                      | 922                               | 0                              | 922                                    |
|                                     | 5    | 19th Floor | 2 BHK +2T       | 563                                                                | 55                                  | 691                      | 922                               | 0                              | 922                                    |
|                                     | 8    | 19th Floor | 3 BHK+2T(small) | 670                                                                | 64                                  | 809                      | 1079                              | 0                              | 1079                                   |
|                                     | 9    | 19th Floor | 3 BHK+2T(small) | 670                                                                | 66                                  | 815                      | 1075                              | 0                              | 1087                                   |