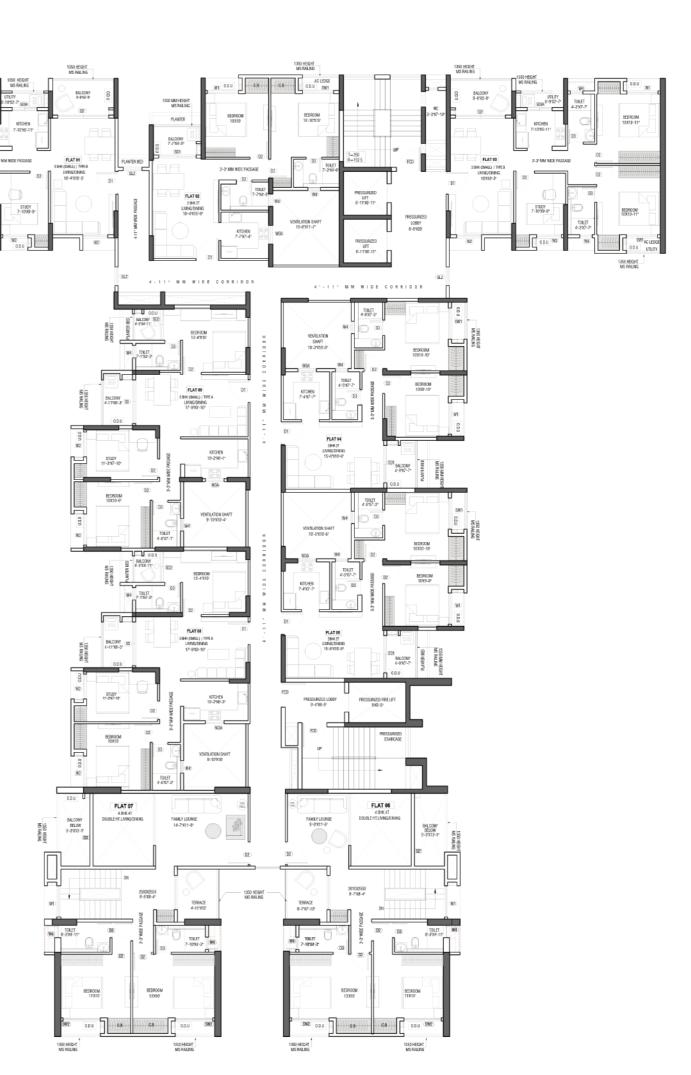

itheatre 11.Senior Citizen Corner 12.Kid's Play Area 13.Outdoor Fitness Gym 14.Sandpit 15.Barbecue Area 16.Feature Wall 17.Water Body 18.Hammock Garden And Topiaries 19.Reflexology Pathway 20.Yoga Lawn 21.Swimming Pool

### **MASTER PLAN**

22.Aqua Gym 23.Jacuzzi 24.Kid's Pool 25.Pool Deck 26.Outdoor Fitness Gym 27.Adda Zone 28.Party Lawn 29. Pickle Ball Court **30.Sculpture Court** 31.Look- Out Covered Deck 32.Flower Bed 33.Stage And Stargazing 34.Amphitheatre Seating 35.Silent Zone 36.Herbal Garden 37.Badminton Court 38.Bonfire With Seating 39.Fitness Zone 40.Healing Garden 41.Multipurpose Sports Court 42. Day care creche



É.





Xig I



























### TOWER D FIRST FLOOR PODIUM LEVEL

### TOWER D SECOND FLOOR PODIUM LEVEL



## TOWER D THIRD FLOOR PODIUM LEVEL











BEDROOM 10%10-11

BECROOM 10X10-11\*

1351 HEIGHT MS RAILING TOILET 4-3%7-3



## **TOWER D - 18TH FLOOR**

### **TOWER D - AREA CHART**

| TOWER NO.                | FLAT | FLOOR     | APARTMENT TYPE  | CARPET AREA<br>(FLAT)                                              | BALCONY +<br>UTILITY AREA<br>(SQFT) | BUILT-UP AREA<br>(SQFT.) | SUPER BUILT<br>UP AREA<br>(SQFT.) | TERRACE                        | FINAL SUPER BUILT-<br>UP AREA(SQ.FT) |
|--------------------------|------|-----------|-----------------|--------------------------------------------------------------------|-------------------------------------|--------------------------|-----------------------------------|--------------------------------|--------------------------------------|
|                          |      |