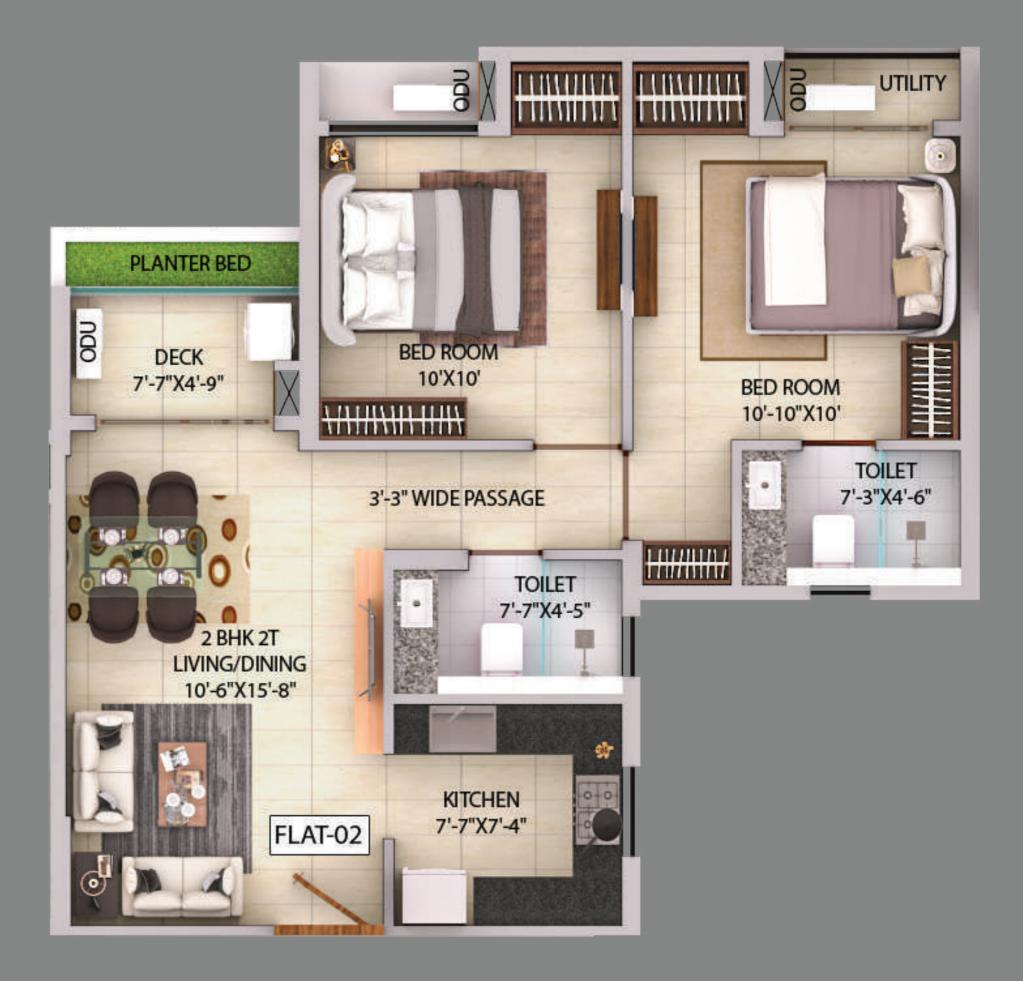

### LEGENDS

1.Entry/Exit 2.Arrival plaza 3.Space For DG 4. Jogging Track 5.Forest Cabana 6.Drop Off 7.Dense Planting 8.Stamp Path 9.Lawn 10.Amphitheatre 11.Senior Citizen Corner 12.Kid's Play Area 13.Outdoor Fitness Gym 14.Sandpit 15.Barbecue Area 16.Feature Wall 17.Water Body 18.Hammock Garden And Topiaries 19.Reflexology Pathway 20.Yoga Lawn 21.Swimming Pool

### **MASTER PLAN**

22.Aqua Gym 23.Jacuzzi 24.Kid's Pool 25.Pool Deck 26.Outdoor Fitness Gym 27.Adda Zone 28.Party Lawn 29. Pickle Ball Court **30.Sculpture Court** 31.Look- Out Covered Deck 32.Flower Bed 33.Stage And Stargazing 34.Amphitheatre Seating 35.Silent Zone 36.Herbal Garden 37.Badminton Court 38.Bonfire With Seating 39.Fitness Zone 40.Healing Garden 41.Multipurpose Sports Court 42. Day care creche



É.





Xig I



























### TOWER D FIRST FLOOR PODIUM LEVEL

### TOWER D SECOND FLOOR PODIUM LEVEL



## TOWER D THIRD FLOOR PODIUM LEVEL











BEDROOM 10%10-11

BECROOM 10X10-11\*

1351 HEIGHT MS RAILING TOILET 4-3%7-3



## **TOWER D - 18TH FLOOR**

### **TOWER D - AREA CHART**

| TOWER NO.                | FLAT | FLOOR     | APARTMENT TYPE  | CARPET AREA<br>(FLAT)                                              | BALCONY +<br>UTILITY AREA<br>(SQFT) | BUILT-UP AREA<br>(SQFT.) | SUPER BUILT<br>UP AREA<br>(SQFT.) | TERRACE                        | FINAL SUPER BUILT-<br>UP AREA(SQ.FT) |
|--------------------------|------|-----------|-----------------|--------------------------------------------------------------------|-------------------------------------|--------------------------|-------