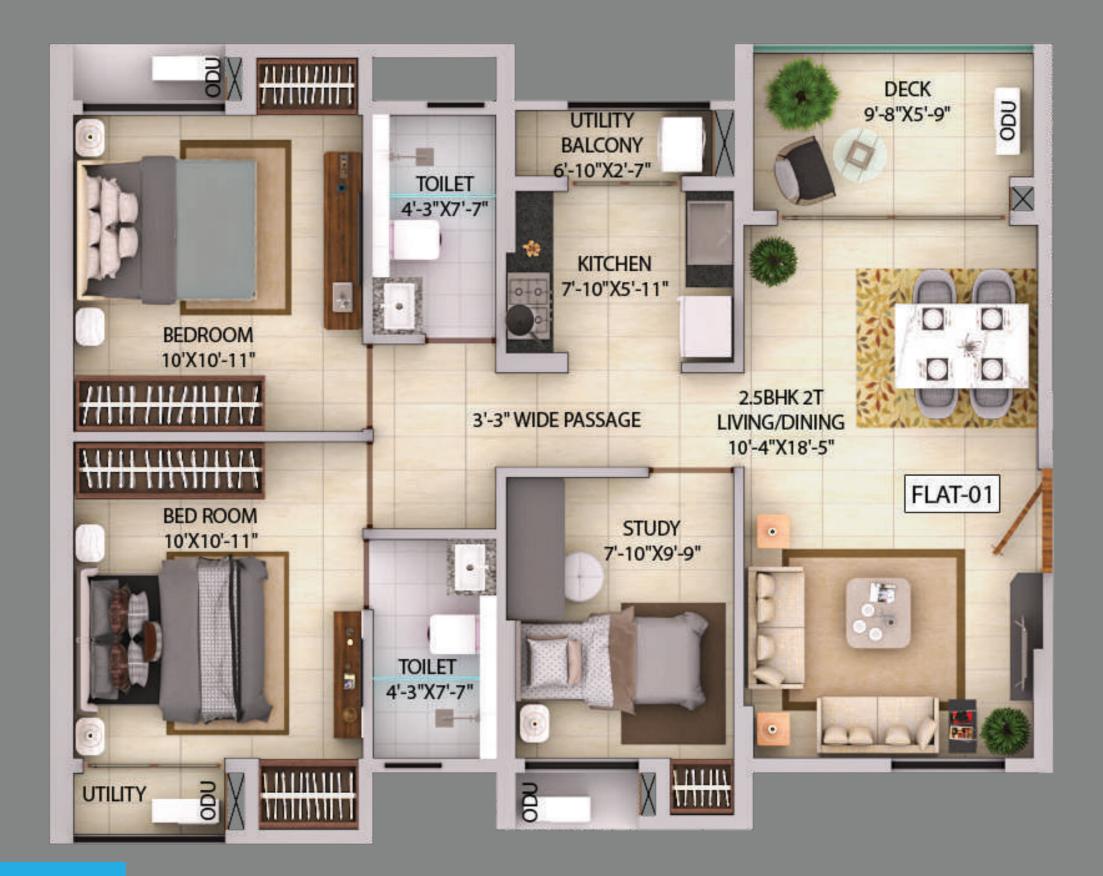

### LEGENDS

1.Entry/Exit 2.Arrival plaza 3.Space For DG 4. Jogging Track 5.Forest Cabana 6.Drop Off 7.Dense Planting 8.Stamp Path 9.Lawn 10.Amphitheatre 11.Senior Citizen Corner 12.Kid's Play Area 13.Outdoor Fitness Gym 14.Sandpit 15.Barbecue Area 16.Feature Wall 17.Water Body 18.Hammock Garden And Topiaries 19.Reflexology Pathway 20.Yoga Lawn 21.Swimming Pool

### **MASTER PLAN**

22.Aqua Gym 23.Jacuzzi 24.Kid's Pool 25.Pool Deck 26.Outdoor Fitness Gym 27.Adda Zone 28.Party Lawn 29. Pickle Ball Court **30.Sculpture Court** 31.Look- Out Covered Deck 32.Flower Bed 33.Stage And Stargazing 34.Amphitheatre Seating 35.Silent Zone 36.Herbal Garden 37.Badminton Court 38.Bonfire With Seating 39.Fitness Zone 40.Healing Garden 41.Multipurpose Sports Court 42. Day care creche



É.





Xig I



























### TOWER D FIRST FLOOR PODIUM LEVEL

### TOWER D SECOND FLOOR PODIUM LEVEL



## TOWER D THIRD FLOOR PODIUM LEVEL











BEDROOM 10%10-11

BECROOM 10X10-11\*

1351 HEIGHT MS RAILING TOILET 4-3%7-3



## **TOWER D - 18TH FLOOR**

### **TOWER D - AREA CHART**

| TOWER NO.                | FLAT | FLOOR     | APARTMENT TYPE  | CARPET AREA<br>(FLAT)                                              | BALCONY +<br>UTILITY AREA<br>(SQFT) | BUILT-UP AREA<br>(SQFT.) | SUPER BUILT<br>UP AREA<br>(SQFT.) | TERRACE                        | FINAL SUPER BUILT-<br>UP AREA(SQ.FT) |
|--------------------------|------|-----------|-----------------|--------------------------------------------------------------------|-------------------------------------|--------------------------|-----