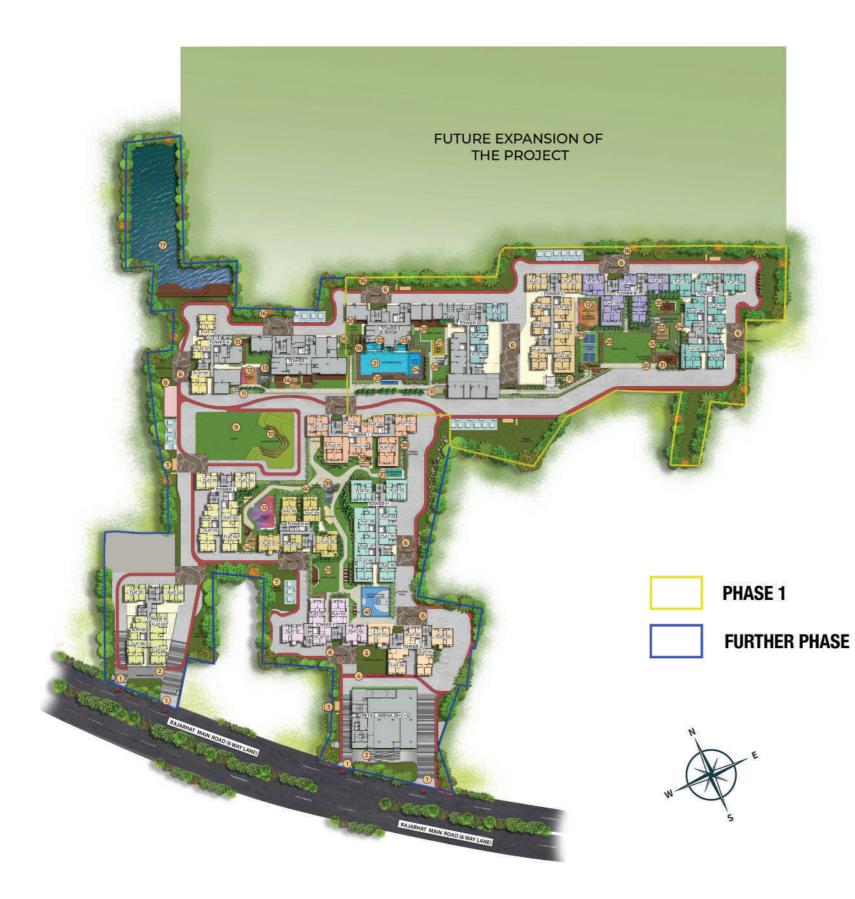

### LEGENDS

1.Entry/Exit 2.Arrival plaza 3.Space For DG 4. Jogging Track 5.Forest Cabana 6.Drop Off 7.Dense Planting 8.Stamp Path 9.Lawn 10.Amphitheatre 11.Senior Citizen Corner 12.Kid's Play Area 13.Outdoor Fitness Gym 14.Sandpit 15.Barbecue Area 16.Feature Wall 17.Water Body 18.Hammock Garden And Topiaries 19.Reflexology Pathway 20.Yoga Lawn 21.Swimming Pool

### **MASTER PLAN**

22.Aqua Gym 23.Jacuzzi 24.Kid's Pool 25.Pool Deck 26.Outdoor Fitness Gym 27.Adda Zone 28.Party Lawn 29. Pickle Ball Court **30.Sculpture Court** 31.Look- Out Covered Deck 32.Flower Bed 33.Stage And Stargazing 34.Amphitheatre Seating 35.Silent Zone 36.Herbal Garden 37.Badminton Court 38.Bonfire With Seating 39.Fitness Zone 40.Healing Garden 41.Multipurpose Sports Court 42. Day care creche