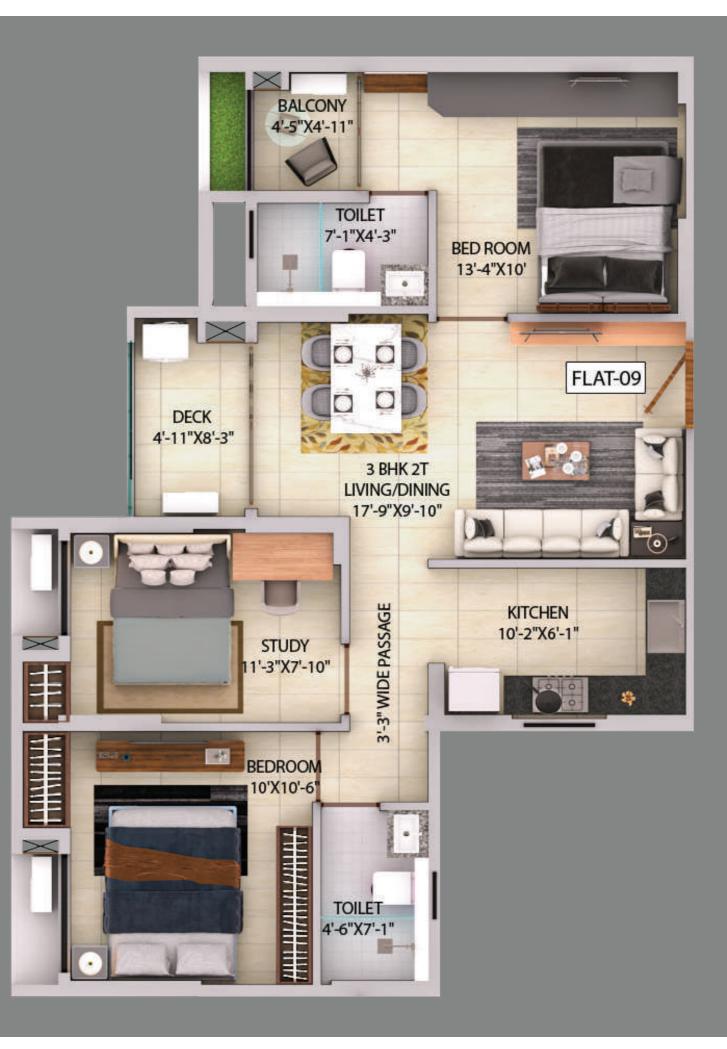

try/Exit 2.Arrival plaza 3.Space For DG 4. Jogging Track 5.Forest Cabana 6.Drop Off 7.Dense Planting 8.Stamp Path 9.Lawn 10.Amphitheatre 11.Senior Citizen Corner 12.Kid's Play Area 13.Outdoor Fitness Gym 14.Sandpit 15.Barbecue Area 16.Feature Wall 17.Water Body 18.Hammock Garden And Topiaries 19.Reflexology Pathway 20.Yoga Lawn 21.Swimming Pool

### **MASTER PLAN**

22.Aqua Gym 23.Jacuzzi 24.Kid's Pool 25.Pool Deck 26.Outdoor Fitness Gym 27.Adda Zone 28.Party Lawn 29. Pickle Ball Court **30.Sculpture Court** 31.Look- Out Covered Deck 32.Flower Bed 33.Stage And Stargazing 34.Amphitheatre Seating 35.Silent Zone 36.Herbal Garden 37.Badminton Court 38.Bonfire With Seating 39.Fitness Zone 40.Healing Garden 41.Multipurpose Sports Court 42. Day care creche



É.





Xig I



























### TOWER D FIRST FLOOR PODIUM LEVEL

### TOWER D SECOND FLOOR PODIUM LEVEL



## TOWER D THIRD FLOOR PODIUM LEVEL











BEDROOM 10%10-11

BECROOM 10X10-11\*

1351 HEIGHT MS RAILING TOILET 4-3%7-3



## **TOWER D - 18TH FLOOR**

### **TOWER D - AREA CHART**

| TOWER NO.                | FLAT | FLOOR     | APARTMENT TYPE  | CARPET AREA<br>(FLAT)                                              | BALCONY +<br>UTILITY AREA<br>(SQFT) | BUILT-UP AREA<br>(SQFT.) | SUPER BUILT<br>UP AREA<br>(SQFT.) | TERRACE                        | FINAL SUPER BUILT-<br>UP AREA(SQ.FT) |
|--------------------------|------|-----------|-----------------|--------------------------------------------------------------------|-------------------------------------|--------------------------|-------------------------