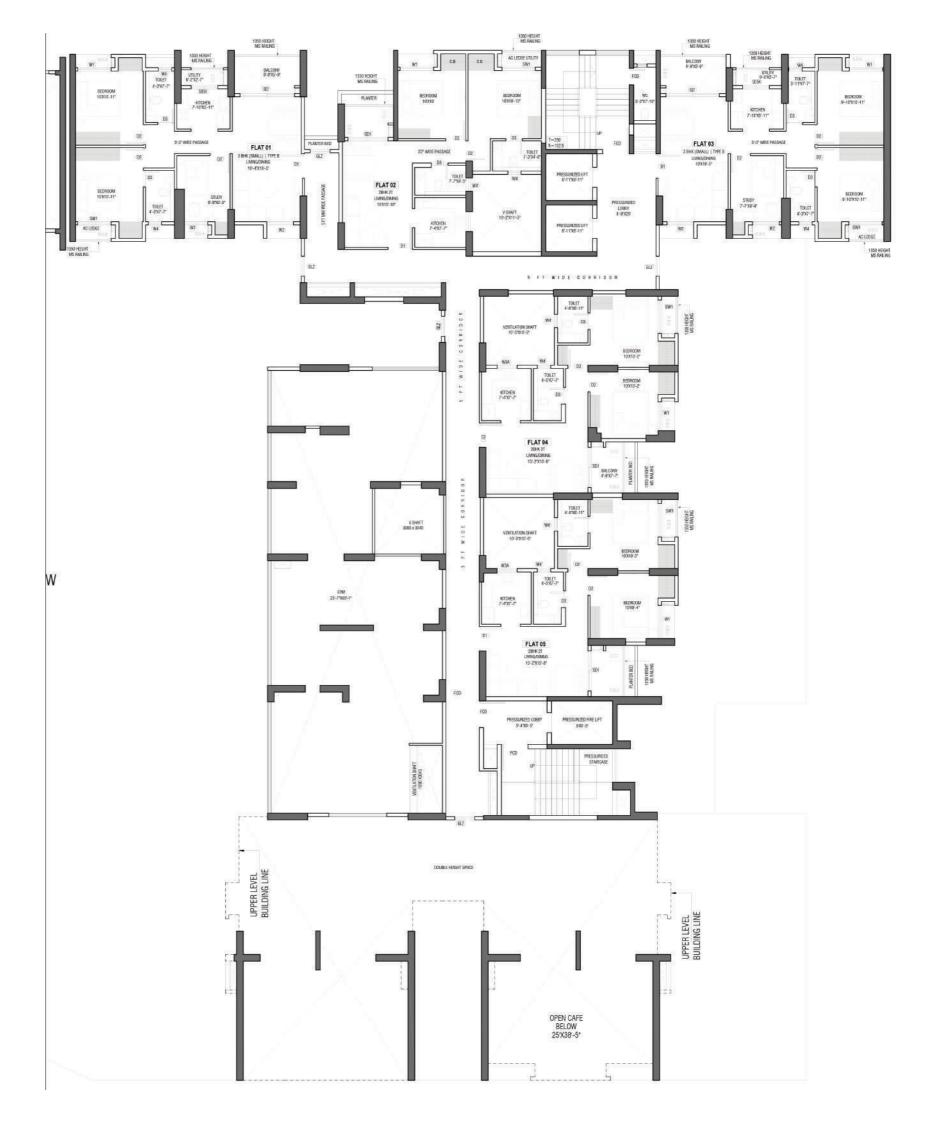

## TOWER D THIRD FLOOR PODIUM LEVEL

BEDROOM 10%10-11

BECROOM 10X10-11\*

1351 HEIGHT MS RAILING TOILET 4-3%7-3