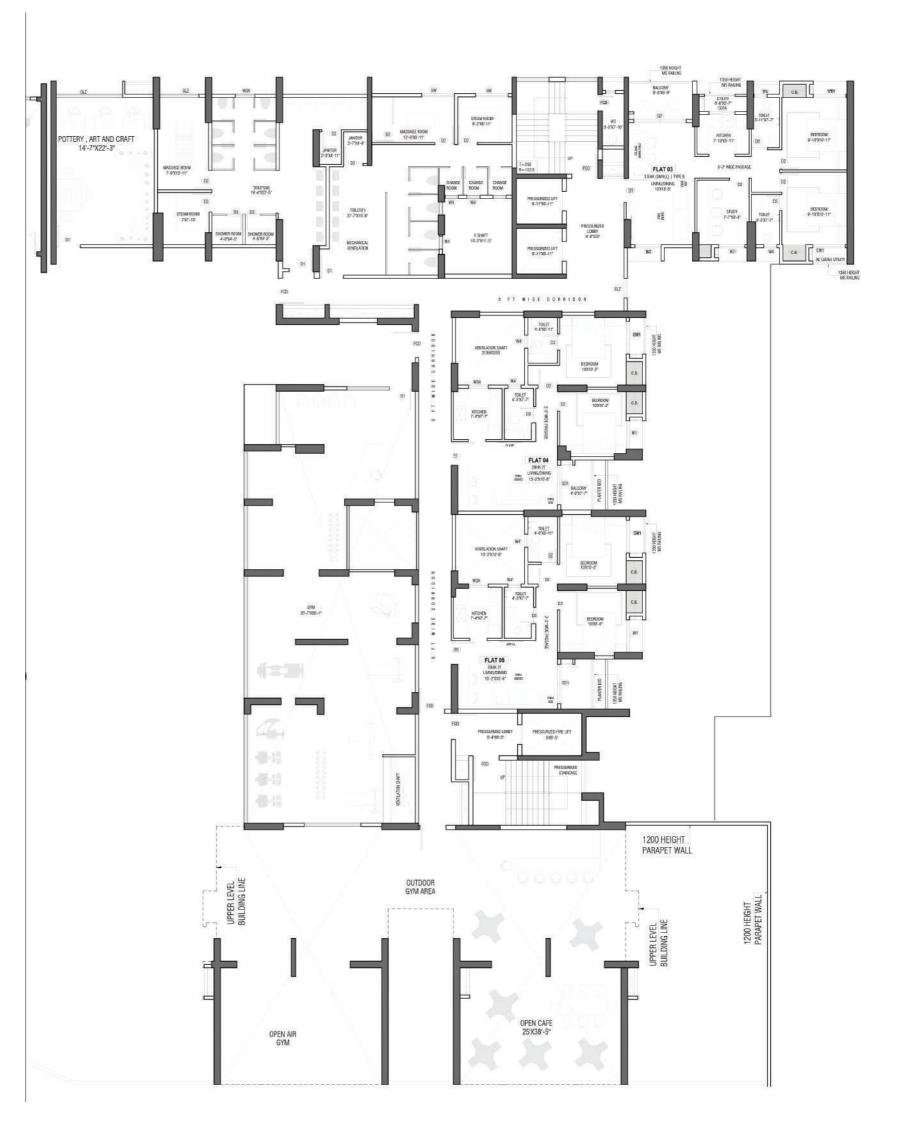

## TOWER D THIRD FLOOR PODIUM LEVEL

BEDROOM 10%10-11

BECROOM 10X10-11\*

1351 HEIGHT MS RAILING TOILET 4-3%7-3