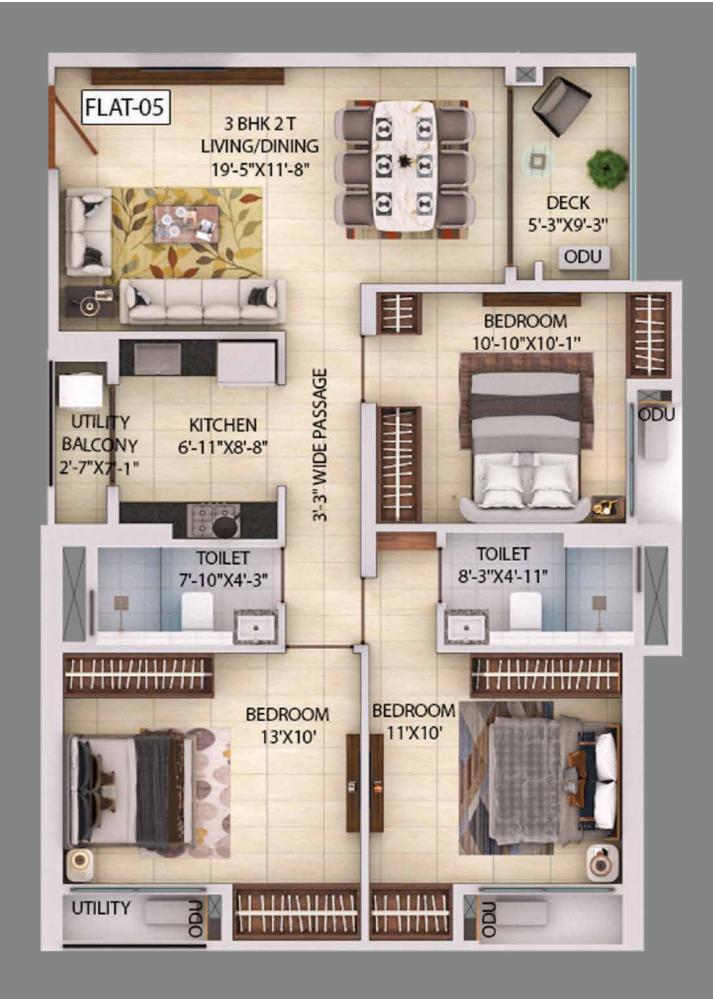

# **LEGENDS**

1.Entry/Exit 2.Arrival plaza 3.Space For DG 4.Jogging Track 5.Forest Cabana 6.Drop Off 7.Dense Planting 8.Stamp Path 9.Lawn 10.Amphitheatre 11.Senior Citizen Corner 12.Kid's Play Area 13.Outdoor Fitness Gym 14.Sandpit 15.Barbecue Area 16.Feature Wall 17.Water Body 18.Hammock Garden **And Topiaries** 19.Reflexology Pathway 20.Yoga Lawn 21.Swimming Pool

22.Aqua Gym 23.Jacuzzi 24.Kid's Pool 25.Pool Deck 26.Outdoor Fitness Gym 27.Adda Zone 28.Party Lawn 29. Pickle Ball Court 30.Sculpture Court 31.Look- Out Covered Deck 32.Flower Bed 33.Stage And Stargazing 34.Amphitheatre Seating 35.Silent Zone 36.Herbal Garden 37.Badminton Court 38.Bonfire With Seating 39. Fitness Zone 40.Healing Garden 41. Multipurpose Sports Court 42. Day care creche





TOWER C
TYPICAL FLOOR PLAN















# 1200 HT. LOW HT. WALL 1-14 OT - I LVL +3100 1200 HT. LOW HT. WALL 1200 HT. LOW HT. WALL 1-06 0T - I LVL +3100 1-05 115.98 SQ.MT. 1248.40 SQ.FT. 1200 HT. LOW HT. WALL HP

### TOWER C FIRST FLOOR PODIUM LEVEL



TOWER C
SECOND FLOOR PODIUM LEVEL