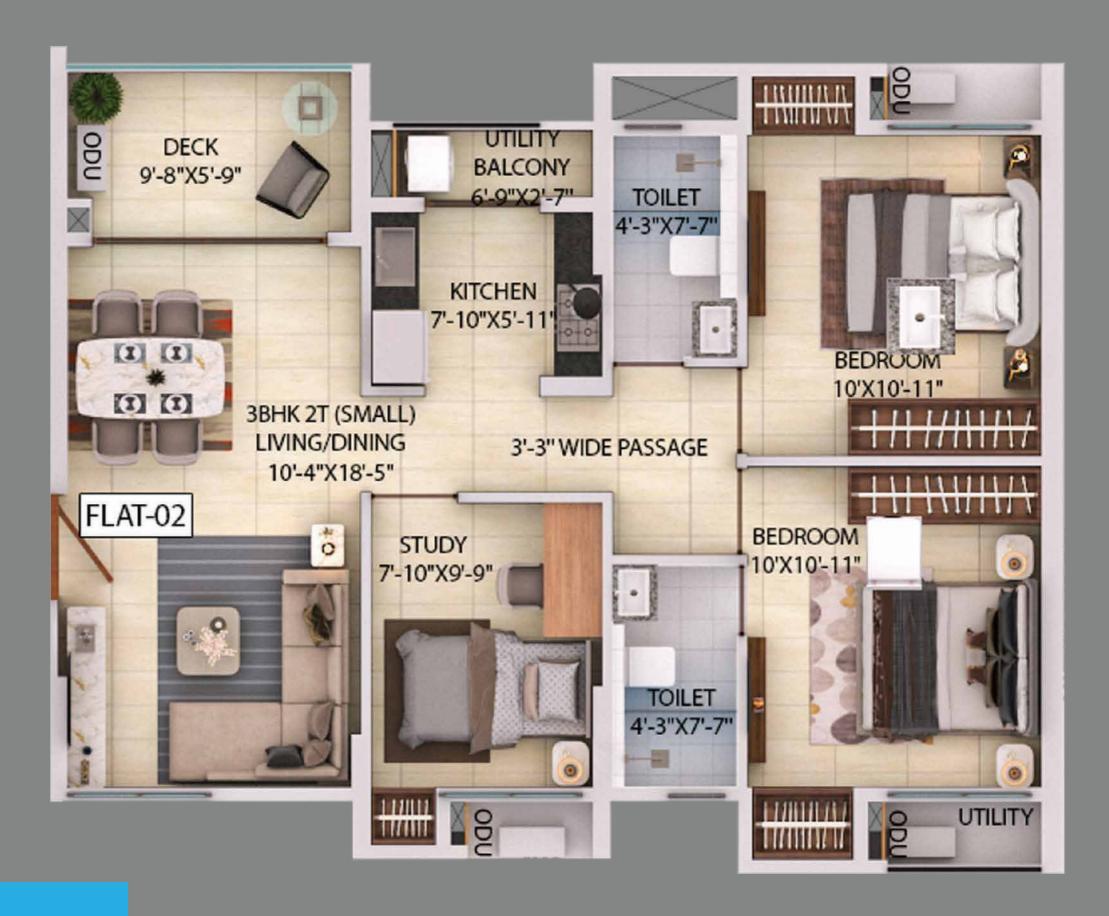

*

#### **LEGENDS**

1.Entry/Exit 2.Arrival plaza 3.Space For DG 4.Jogging Track 5.Forest Cabana 6.Drop Off 7.Dense Planting 8.Stamp Path 9.Lawn 10.Amphitheatre 11.Senior Citizen Corner 12.Kid's Play Area 13.Outdoor Fitness Gym 14.Sandpit 15.Barbecue Area 16.Feature Wall 17.Water Body 18.Hammock Garden **And Topiaries** 19.Reflexology Pathway 20.Yoga Lawn 21.Swimming Pool

22.Aqua Gym 23.Jacuzzi 24.Kid's Pool 25.Pool Deck 26.Outdoor Fitness Gym 27.Adda Zone 28.Party Lawn 29. Pickle Ball Court 30.Sculpture Court 31.Look- Out Covered Deck 32.Flower Bed 33.Stage And Stargazing 34.Amphitheatre Seating 35.Silent Zone 36.Herbal Garden 37.Badminton Court 38.Bonfire With Seating 39. Fitness Zone 40.Healing Garden 41. Multipurpose Sports Court 42. Day care creche





TOWER C
TYPICAL FLOOR PLAN















# 1200 HT. LOW HT. WALL 1-14 OT - I LVL +3100 1200 HT. LOW HT. WALL 1200 HT. LOW HT. WALL 1-06 0T - I LVL +3100 1-05 115.98 SQ.MT. 1248.40 SQ.FT. 1200 HT. LOW HT. WALL HP

### TOWER C FIRST FLOOR PODIUM LEVEL



TOWER C
SECOND FLOOR PODIUM LEVEL