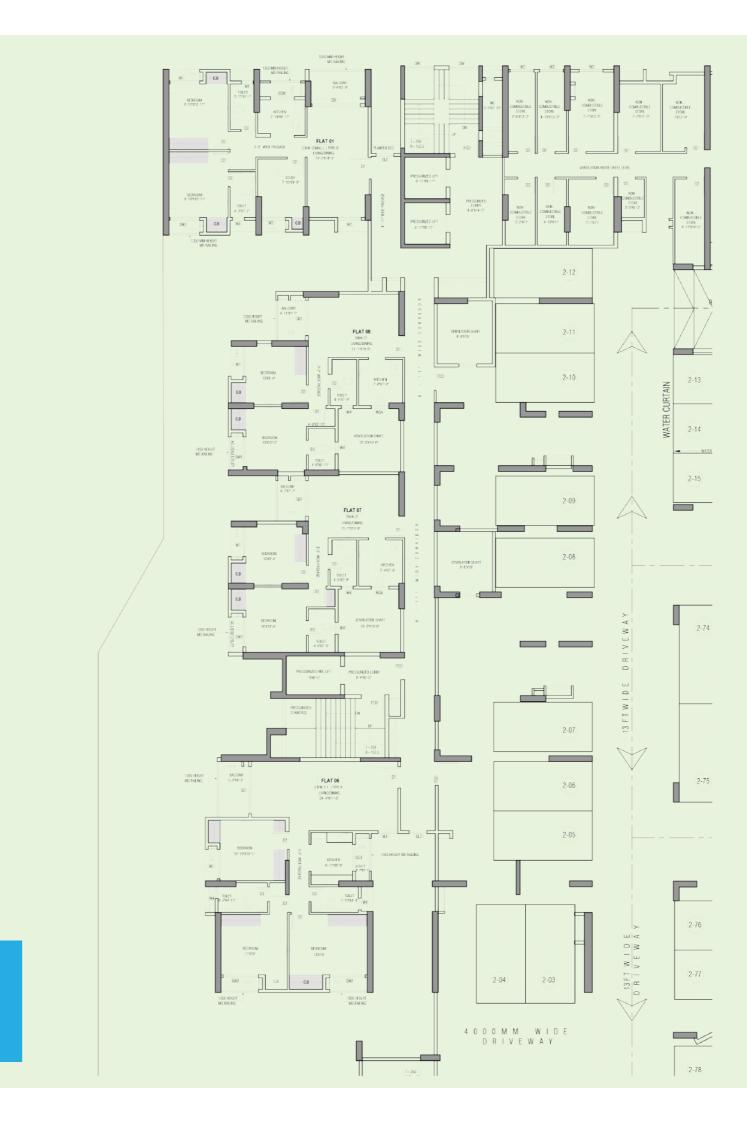

s Gym 14.Sandpit 15.Barbecue Area 16.Feature Wall 17.Water Body 18.Hammock Garden **And Topiaries** 19.Reflexology Pathway 20.Yoga Lawn 21.Swimming Pool

22.Aqua Gym 23.Jacuzzi 24.Kid's Pool 25.Pool Deck 26.Outdoor Fitness Gym 27.Adda Zone 28.Party Lawn 29. Pickle Ball Court 30.Sculpture Court 31.Look- Out Covered Deck 32.Flower Bed 33.Stage And Stargazing 34.Amphitheatre Seating 35.Silent Zone 36.Herbal Garden 37.Badminton Court 38.Bonfire With Seating 39. Fitness Zone 40.Healing Garden 41. Multipurpose Sports Court 42. Day care creche





TOWER C
TYPICAL FLOOR PLAN















# 1200 HT. LOW HT. WALL 1-14 OT - I LVL +3100 1200 HT. LOW HT. WALL 1200 HT. LOW HT. WALL 1-06 0T - I LVL +3100 1-05 115.98 SQ.MT. 1248.40 SQ.FT. 1200 HT. LOW HT. WALL HP

### TOWER C FIRST FLOOR PODIUM LEVEL



TOWER C
SECOND FLOOR PODIUM LEVEL