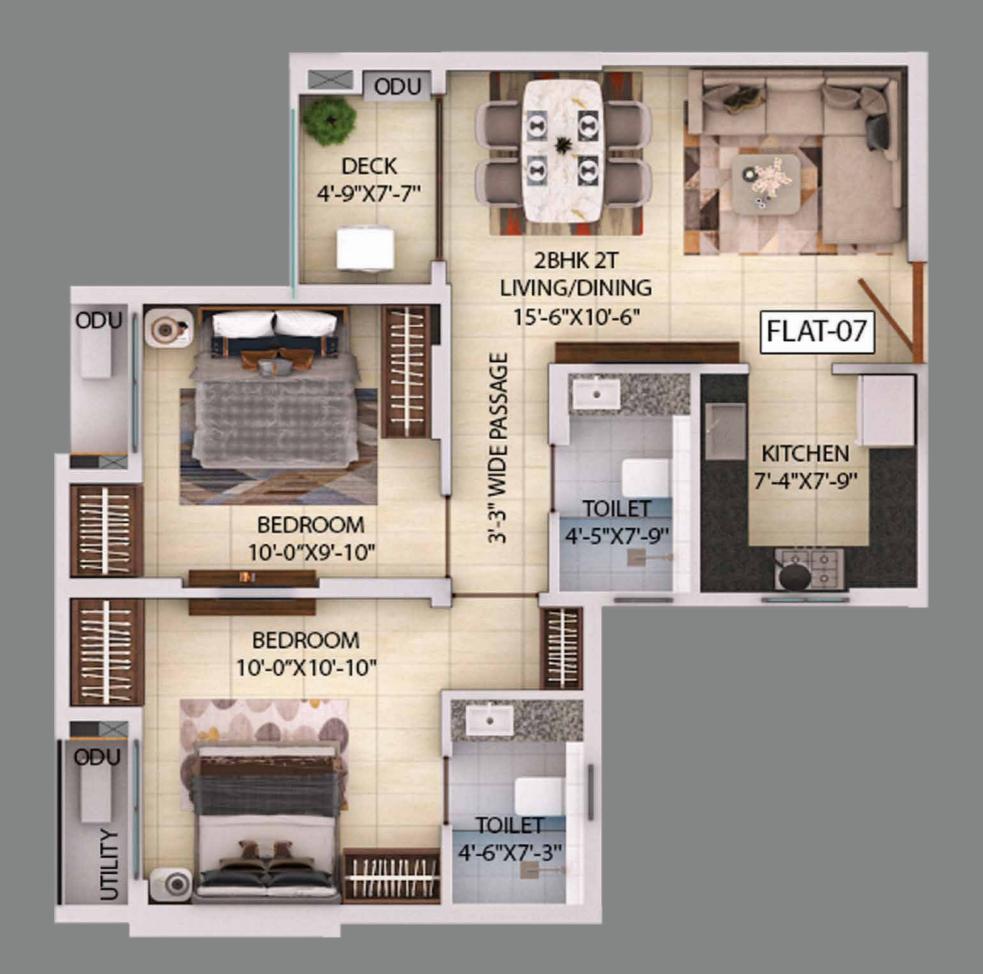

LEGENDS**

1.Entry/Exit 2.Arrival plaza 3.Space For DG 4.Jogging Track 5.Forest Cabana 6.Drop Off 7.Dense Planting 8.Stamp Path 9.Lawn 10.Amphitheatre 11.Senior Citizen Corner 12.Kid's Play Area 13.Outdoor Fitness Gym 14.Sandpit 15.Barbecue Area 16.Feature Wall 17.Water Body 18.Hammock Garden **And Topiaries** 19.Reflexology Pathway 20.Yoga Lawn 21.Swimming Pool

22.Aqua Gym 23.Jacuzzi 24.Kid's Pool 25.Pool Deck 26.Outdoor Fitness Gym 27.Adda Zone 28.Party Lawn 29. Pickle Ball Court 30.Sculpture Court 31.Look- Out Covered Deck 32.Flower Bed 33.Stage And Stargazing 34.Amphitheatre Seating 35.Silent Zone 36.Herbal Garden 37.Badminton Court 38.Bonfire With Seating 39. Fitness Zone 40.Healing Garden 41. Multipurpose Sports Court 42. Day care creche





TOWER C
TYPICAL FLOOR PLAN















# 1200 HT. LOW HT. WALL 1-14 OT - I LVL +3100 1200 HT. LOW HT. WALL 1200 HT. LOW HT. WALL 1-06 0T - I LVL +3100 1-05 115.98 SQ.MT. 1248.40 SQ.FT. 1200 HT. LOW HT. WALL HP

### TOWER C FIRST FLOOR PODIUM LEVEL



TOWER C
SECOND FLOOR PODIUM LEVEL