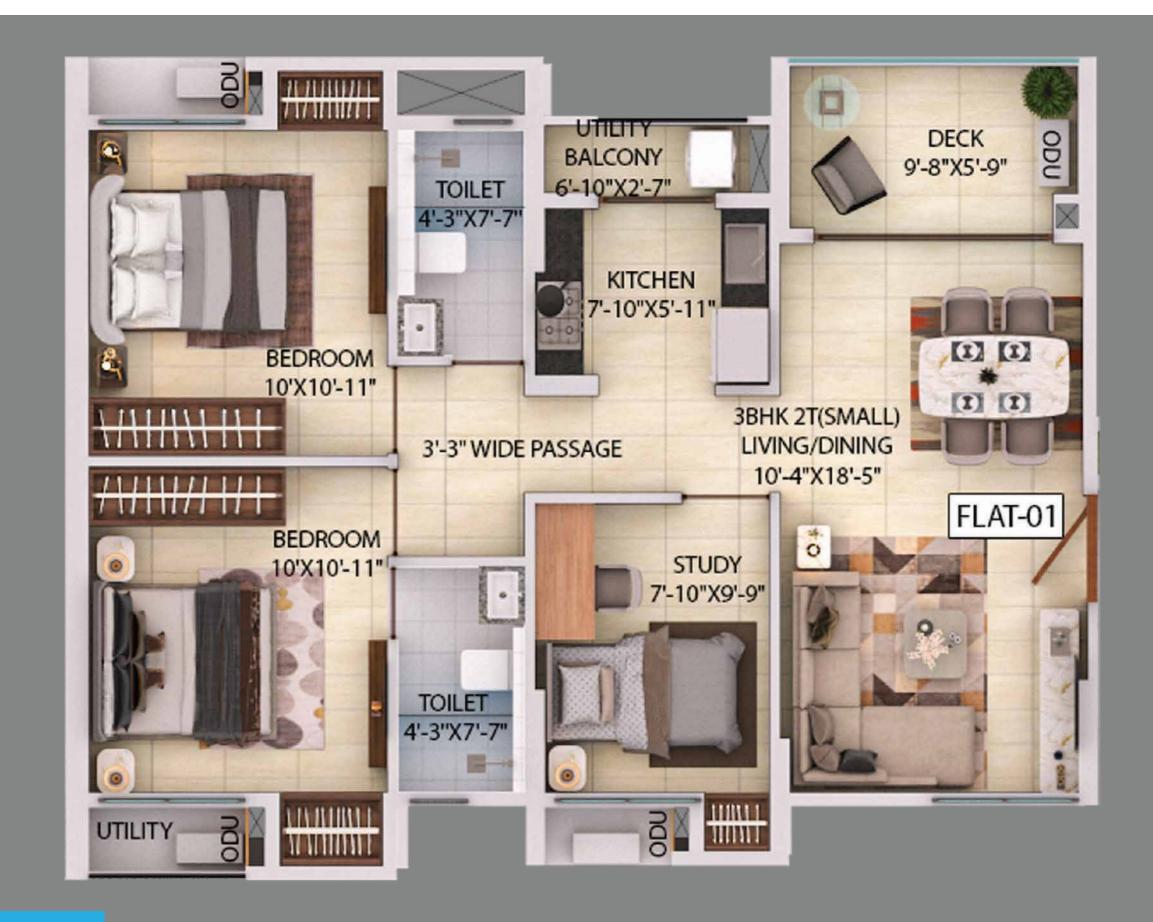

## TOWER C - FLOOR PLAN

Phase I - WBRERA/P/NOR/2024/002162 | rera.wb.gov.in

TOWER C
TYPICAL FLOOR PLAN