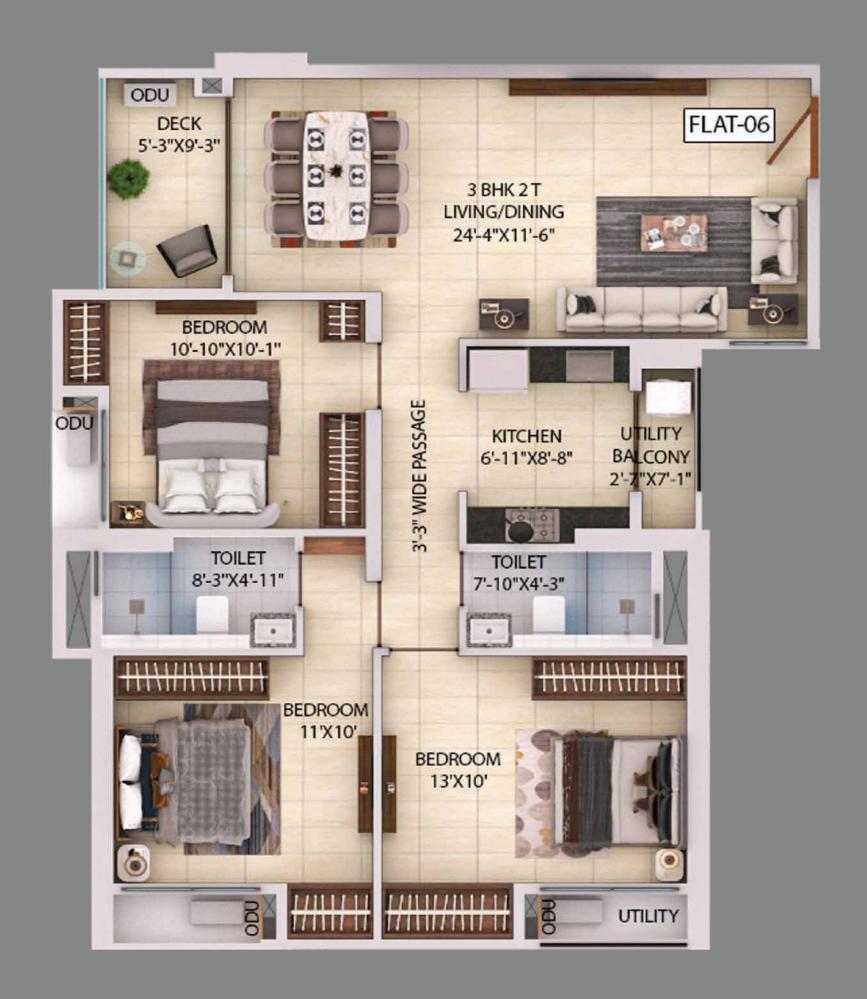

**LEGENDS**

1.Entry/Exit 2.Arrival plaza 3.Space For DG 4.Jogging Track 5.Forest Cabana 6.Drop Off 7.Dense Planting 8.Stamp Path 9.Lawn 10.Amphitheatre 11.Senior Citizen Corner 12.Kid's Play Area 13.Outdoor Fitness Gym 14.Sandpit 15.Barbecue Area 16.Feature Wall 17.Water Body 18.Hammock Garden **And Topiaries** 19.Reflexology Pathway 20.Yoga Lawn 21.Swimming Pool

22.Aqua Gym 23.Jacuzzi 24.Kid's Pool 25.Pool Deck 26.Outdoor Fitness Gym 27.Adda Zone 28.Party Lawn 29. Pickle Ball Court 30.Sculpture Court 31.Look- Out Covered Deck 32.Flower Bed 33.Stage And Stargazing 34.Amphitheatre Seating 35.Silent Zone 36.Herbal Garden 37.Badminton Court 38.Bonfire With Seating 39. Fitness Zone 40.Healing Garden 41. Multipurpose Sports Court 42. Day care creche





TOWER C
TYPICAL FLOOR PLAN















# 1200 HT. LOW HT. WALL 1-14 OT - I LVL +3100 1200 HT. LOW HT. WALL 1200 HT. LOW HT. WALL 1-06 0T - I LVL +3100 1-05 115.98 SQ.MT. 1248.40 SQ.FT. 1200 HT. LOW HT. WALL HP

### TOWER C FIRST FLOOR PODIUM LEVEL



TOWER C
SECOND FLOOR PODIUM LEVEL