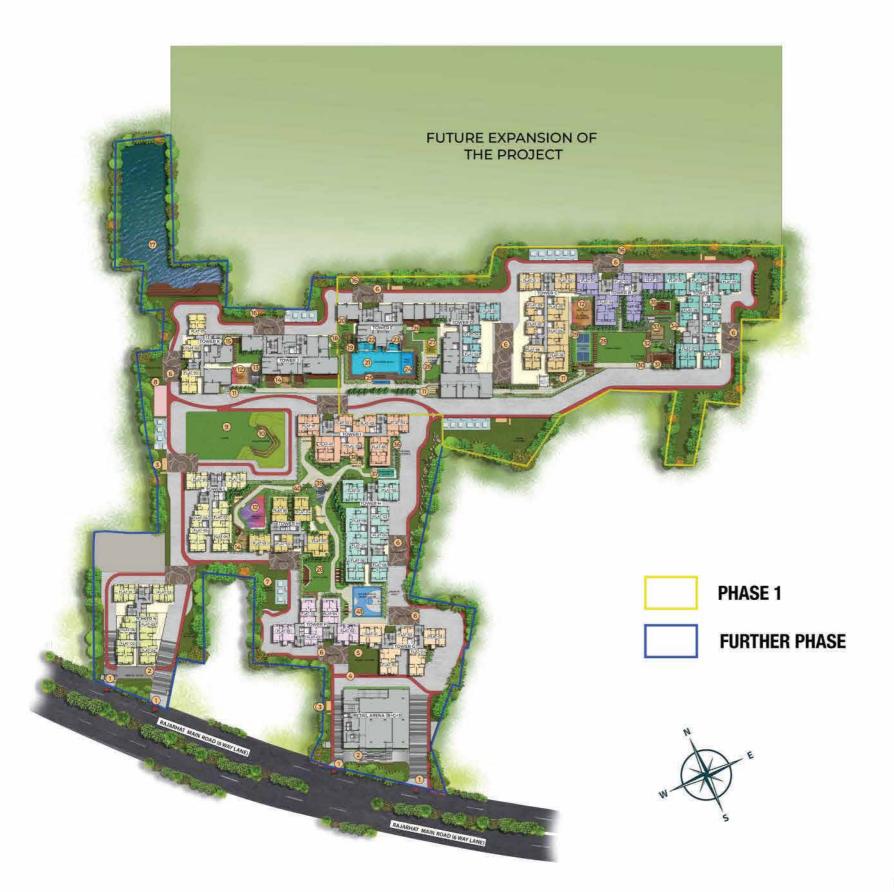

#### **MASTER PLAN**

#### **LEGENDS**

1.Entry/Exit 2.Arrival plaza 3.Space For DG 4.Jogging Track 5.Forest Cabana 6.Drop Off 7.Dense Planting 8.Stamp Path 9.Lawn 10.Amphitheatre 11.Senior Citizen Corner 12.Kid's Play Area 13.Outdoor Fitness Gym 14.Sandpit 15.Barbecue Area 16.Feature Wall 17.Water Body 18.Hammock Garden **And Topiaries** 19.Reflexology Pathway 20.Yoga Lawn 21.Swimming Pool

22.Aqua Gym 23.Jacuzzi 24.Kid's Pool 25.Pool Deck 26.Outdoor Fitness Gym 27.Adda Zone 28.Party Lawn 29. Pickle Ball Court 30.Sculpture Court 31.Look- Out Covered Deck 32.Flower Bed 33.Stage And Stargazing 34.Amphitheatre Seating 35.Silent Zone 36.Herbal Garden 37.Badminton Court 38.Bonfire With Seating 39. Fitness Zone 40.Healing Garden 41. Multipurpose Sports Court 42. Day care creche