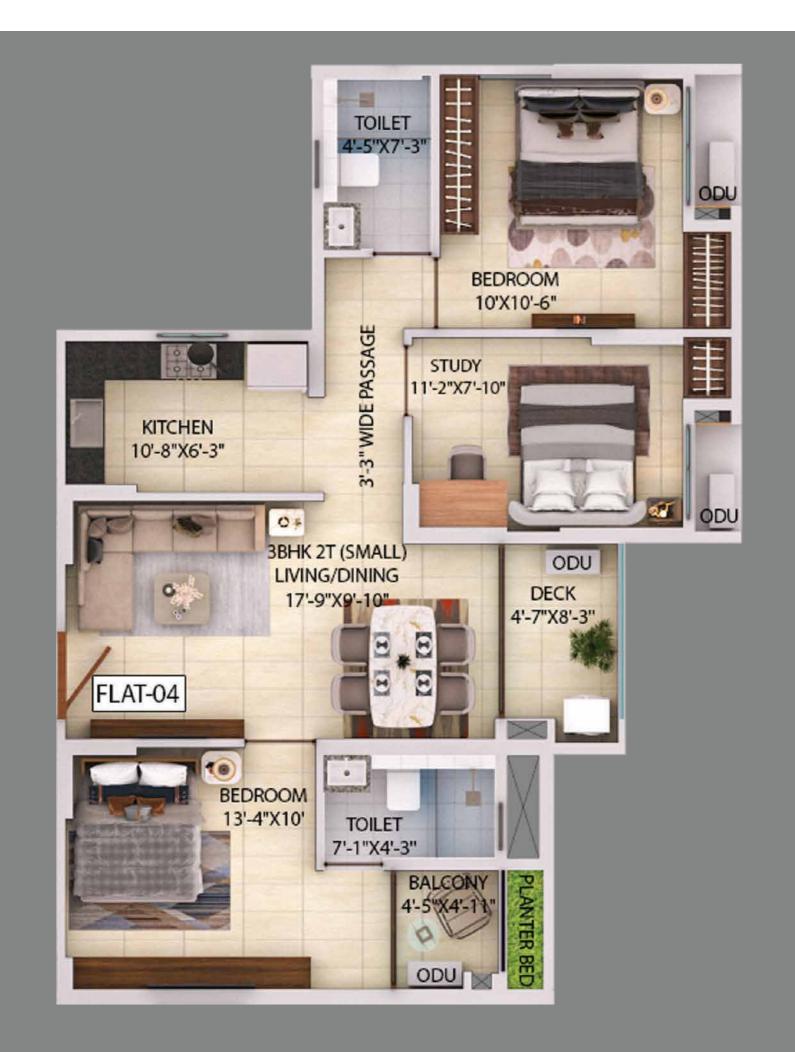

### **LEGENDS**

1.Entry/Exit 2.Arrival plaza 3.Space For DG 4.Jogging Track 5.Forest Cabana 6.Drop Off 7.Dense Planting 8.Stamp Path 9.Lawn 10.Amphitheatre 11.Senior Citizen Corner 12.Kid's Play Area 13.Outdoor Fitness Gym 14.Sandpit 15.Barbecue Area 16.Feature Wall 17.Water Body 18.Hammock Garden **And Topiaries** 19.Reflexology Pathway 20.Yoga Lawn 21.Swimming Pool

22.Aqua Gym 23.Jacuzzi 24.Kid's Pool 25.Pool Deck 26.Outdoor Fitness Gym 27.Adda Zone 28.Party Lawn 29. Pickle Ball Court 30.Sculpture Court 31.Look- Out Covered Deck 32.Flower Bed 33.Stage And Stargazing 34.Amphitheatre Seating 35.Silent Zone 36.Herbal Garden 37.Badminton Court 38.Bonfire With Seating 39. Fitness Zone 40.Healing Garden 41. Multipurpose Sports Court 42. Day care creche





TOWER C
TYPICAL FLOOR PLAN















# 1200 HT. LOW HT. WALL 1-14 OT - I LVL +3100 1200 HT. LOW HT. WALL 1200 HT. LOW HT. WALL 1-06 0T - I LVL +3100 1-05 115.98 SQ.MT. 1248.40 SQ.FT. 1200 HT. LOW HT. WALL HP

### TOWER C FIRST FLOOR PODIUM LEVEL



TOWER C
SECOND FLOOR PODIUM LEVEL