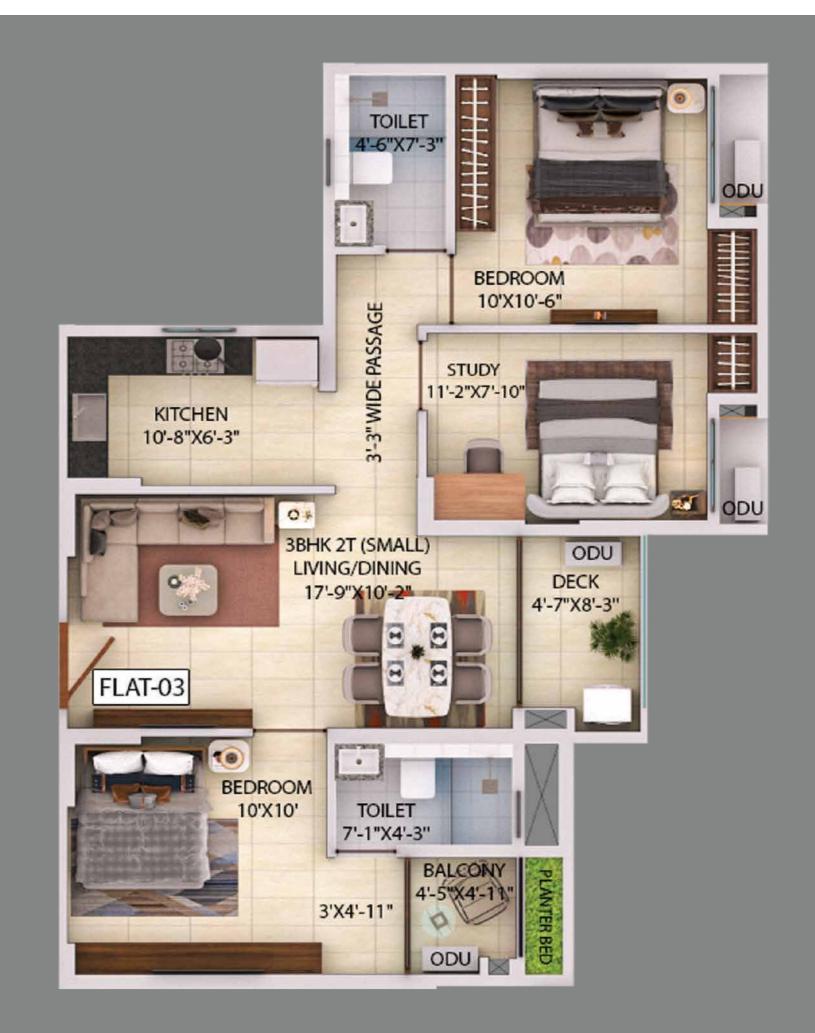

#### **LEGENDS**

1.Entry/Exit 2.Arrival plaza 3.Space For DG 4.Jogging Track 5.Forest Cabana 6.Drop Off 7.Dense Planting 8.Stamp Path 9.Lawn 10.Amphitheatre 11.Senior Citizen Corner 12.Kid's Play Area 13.Outdoor Fitness Gym 14.Sandpit 15.Barbecue Area 16.Feature Wall 17.Water Body 18.Hammock Garden **And Topiaries** 19.Reflexology Pathway 20.Yoga Lawn 21.Swimming Pool

22.Aqua Gym 23.Jacuzzi 24.Kid's Pool 25.Pool Deck 26.Outdoor Fitness Gym 27.Adda Zone 28.Party Lawn 29. Pickle Ball Court 30.Sculpture Court 31.Look- Out Covered Deck 32.Flower Bed 33.Stage And Stargazing 34.Amphitheatre Seating 35.Silent Zone 36.Herbal Garden 37.Badminton Court 38.Bonfire With Seating 39. Fitness Zone 40.Healing Garden 41. Multipurpose Sports Court 42. Day care creche





TOWER C
TYPICAL FLOOR PLAN















# 1200 HT. LOW HT. WALL 1-14 OT - I LVL +3100 1200 HT. LOW HT. WALL 1200 HT. LOW HT. WALL 1-06 0T - I LVL +3100 1-05 115.98 SQ.MT. 1248.40 SQ.FT. 1200 HT. LOW HT. WALL HP

### TOWER C FIRST FLOOR PODIUM LEVEL



TOWER C
SECOND FLOOR PODIUM LEVEL